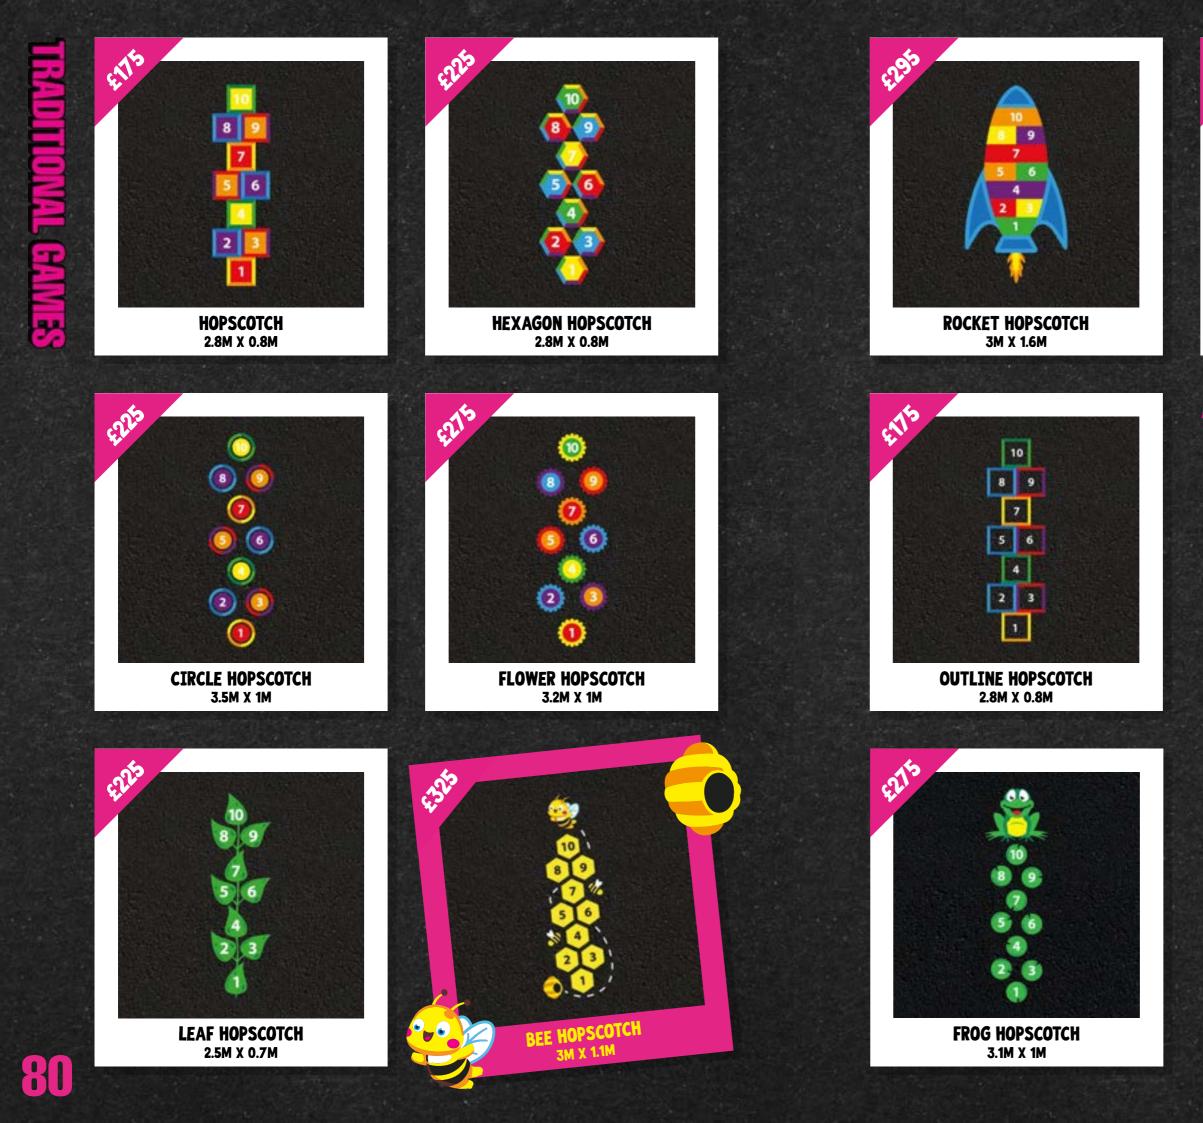

## MAZES

Our playground mazes are a collection of **TIMELESS PUZZLES** of twists and turns with fantastic replay value; suitable for children of all ages.

DOUBLE CIRCULAR MARE

Mazes are an ideal way to **IMPROVE AND STIMULATE MENTAL AGILITY**, balance, memory, and logic. Mazes improve the cognitive skills of children, while solving them, makes them think, reason, and remember.

Uniplay's wide range of **AGE-APPROPRIATE THERMOPLASTIC MAZE** playground markings feature times tables, cat and mouse and dinosaurs, brightening up the playground and engaging young people.

CIRCULAR MAZE +.2M X +.2M

CAT AND MOUSE MAZE 5M X 5M

DINO MAZE 3.6M X 3M

DOUBLE CIRCULAR MAZE 8M X 4.2M

LINE MAZE 3M X 3M

9 LAPS - 1 MILE S

DAN

1 <u>1) a</u>

## 1-20 deagon 1-20 SNALLE NUMBER GAMES

From shapes to times tables, our collection of number games and grids SUPPORT YOUR WORK ON NUMERACY outside the classroom. Our games help children to recall and practise their maths skills, solve number puzzles and improve numerical reasoning.

We can theme your maths and number games to SUPPORT YOUR **CURRICULUM** and help to reinforce the learning done in the classroom.

£125

1-100 BLANK GRID 3M X 3M

4625 **CHESS BOARD WITH GRID** 3.9M X 3.9M

9

> **MULTIPLICATION GRID 1-10** 3M X 3M

**MULTIPLICATION GRID** 3.9M X 3.9M

58

**MULTIPLICATION GRID 1-12** 3.6M X 3.6M

1-10 DRAGON 3.6M X 2.2M

1-20 DRAGON 5M X 2M

**COUNTING CATERPILLARS** 3.4M X 2M

**BER GAMES & GRIDS** 