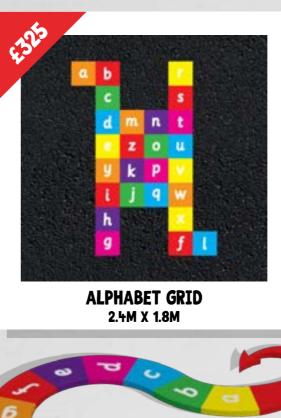

•

A-2 SNAIL

n

ALPHABET SHAPES

Our letter games are a great way to ENCOURAGE LETTER **RECOGNITION** in your outdoor environment. Making use of your outdoor space using colourful, hardwearing letter graphics to make practising letters and phonics sounds fun.

Our collection of letter games include the alphabet in both upper and lower case and all phonics phases, ALLOWING CHILDREN TO **IDENTIFY LETTERS AND SOUNDS** through play.

**ALPHA SHAPES** 0.3M SHAPES

4.5M X 2.2M