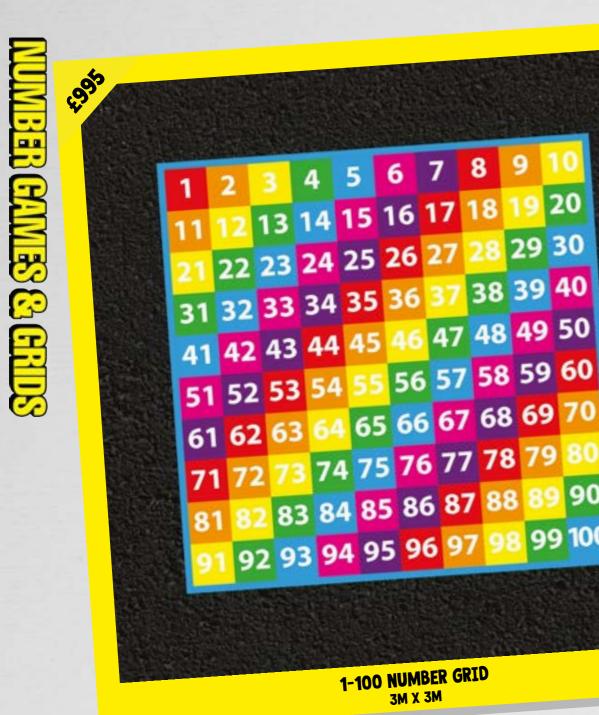

## 1-20 deagon 1-20 SNALLE NUMBER GAMES

From shapes to times tables, our collection of number games and grids SUPPORT YOUR WORK ON NUMERACY outside the classroom. Our games help children to recall and practise their maths skills, solve number puzzles and improve numerical reasoning.

We can theme your maths and number games to SUPPORT YOUR **CURRICULUM** and help to reinforce the learning done in the classroom.

£125

1-100 BLANK GRID 3M X 3M

4625 **CHESS BOARD WITH GRID** 3.9M X 3.9M

9