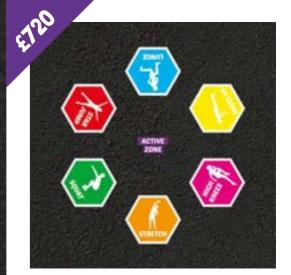

## SPORTS PRENU

Providing high quality PE and sporting opportunities in school can help improve children's health and wellbeing, personal development as well as academic attainment. Playground markings are a sustainable way to encourage positive and enjoyable participation in regular physical activity throughout your outdoor provision, and help to raise the profile of your PE curriculum across school.

Bright, colourful markings to enhance your sports courts, or activities such as long jumps and active trails can increase engagement amongst all children, and encourage the least active to participate, giving equal access to all pupils. Introducing team games and activities to keep children moving helps to embed physical activity into every school day.

ACTIVE ZONE KEY STAGE 1 3.6M X 3.8M

4.61 × 4.71

**COURTS & SPORTS** 

35

ACTIVE ZONE KEY STAGE 2 3.6M X 3.8M

JDX:

TX

36