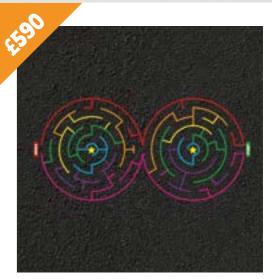

## MAZES

Our playground mazes are a collection of **TIMELESS PUZZLES** of twists and turns with fantastic replay value; suitable for children of all ages.

DOUBLE CIRCULAR MARE

Mazes are an ideal way to **IMPROVE AND STIMULATE MENTAL AGILITY**, balance, memory, and logic. Mazes improve the cognitive skills of children, while solving them, makes them think, reason, and remember.

Uniplay's wide range of **AGE-APPROPRIATE THERMOPLASTIC MAZE** playground markings feature times tables, cat and mouse and dinosaurs, brightening up the playground and engaging young people.

CIRCULAR MAZE +.2M X +.2M

CAT AND MOUSE MAZE 5M X 5M

DINO MAZE 3.6M X 3M

DOUBLE CIRCULAR MAZE 8M X 4.2M

LINE MAZE 3M X 3M

9 LAPS - 1 MILE S

DAN

1 <u>1) a</u>