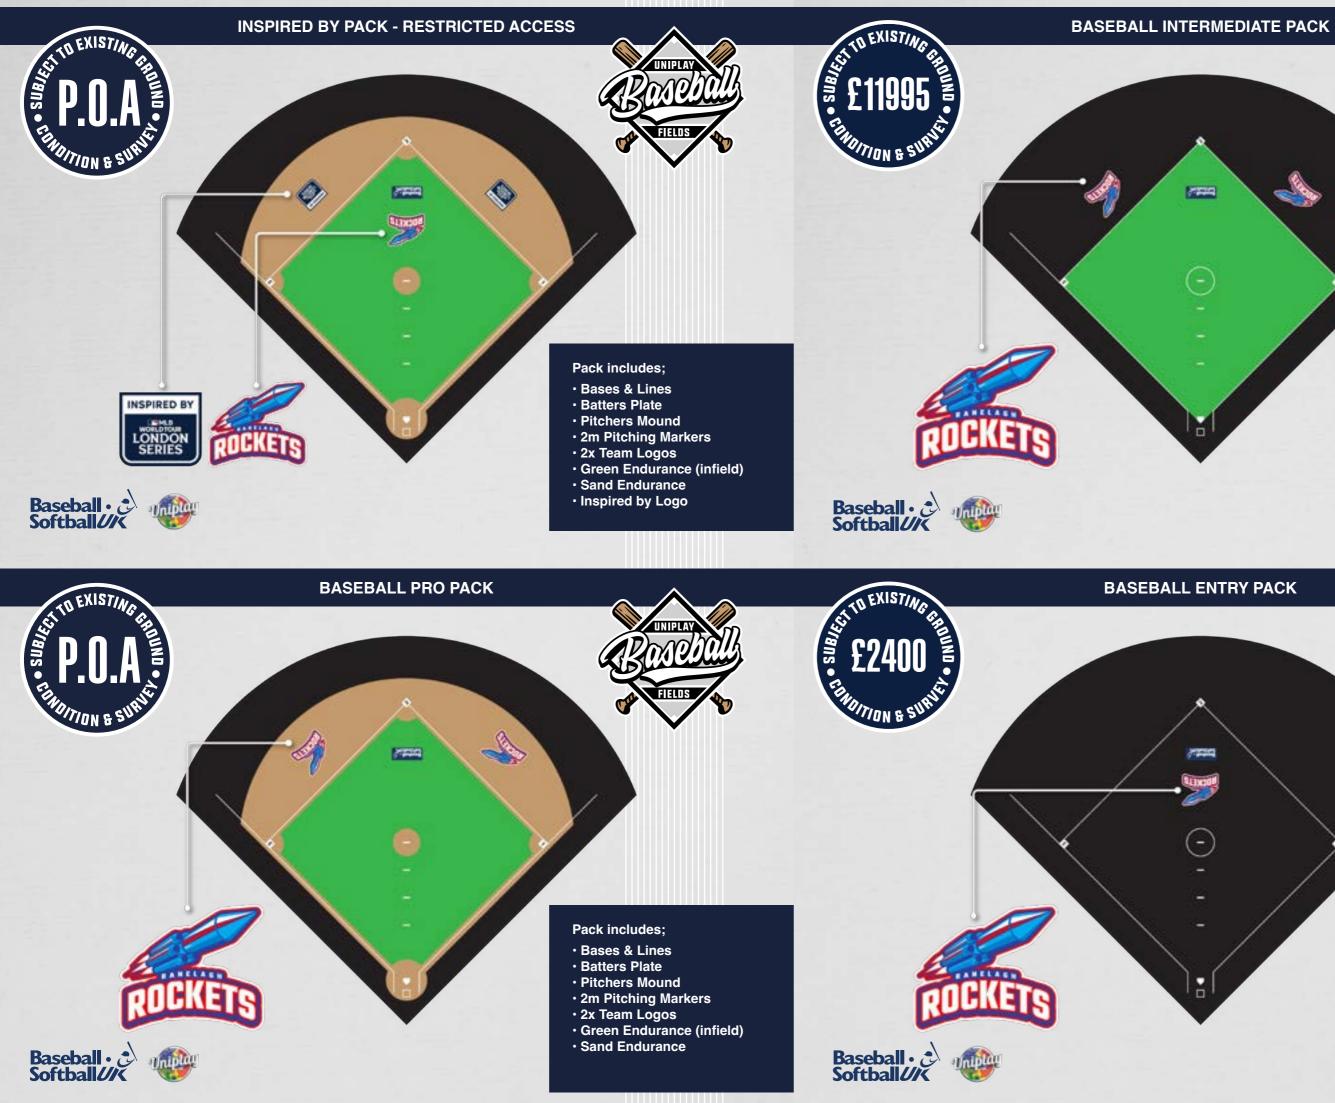

RANELAGH PRIMARY SCHOO

Paul disclosed that the project he was working on was in fact for Major League Baseball (MLB) who were looking to create an initiative called First Pitch Programme involving 40 schools in London and 200 across the rest of the UK. Working with an initial trial site, MLB wanted to create a legacy following their London Series to roll out across the UK and encourage more children to play baseball. The project involved two baseball teams from the United States coming to play in London.

After several online meetings in quick succession and further understanding of the project, Uniplay finalised designs for a baseball pitch that were approved by the MLB and the project was given sign off by Jon Rye, MLB London Series Legacy Manager, Baseball Softball UK.

The initial project in East London included a full Uniplay Endurance Baseball Court with preformed thermoplastic detail. In keeping with the MLB way, Ranelagh School named their team Ranelagh Rockets and their logo was recreated in thermoplastic to be installed with the pitch. As part of the legacy the MLB London Series logos were also included.

The installation had to be completed with stringent timescales ready for the opening festival featuring Chicago Cubs & St. Louis Cardinals MLB stars from the United States.

Since the completion of the Ranelegh Rockets pitch, Uniplay have been rolled out to be the approved supplier of the London Legacy First Pitch Programme and continue to advocate Baseball in UK schools.

### Pack includes;

- Bases & Lines
- Batters Plate
- Pitchers Mound
- 2m Pitching Markers
- 2x Team Logos
- Green Endurance (infield)