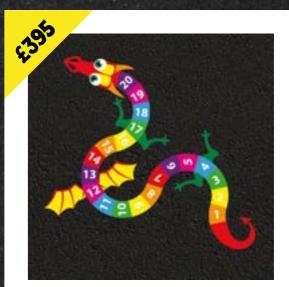

> **MULTIPLICATION GRID 1-10** 3M X 3M

**MULTIPLICATION GRID** 3.9M X 3.9M

58

**MULTIPLICATION GRID 1-12** 3.6M X 3.6M

1-10 DRAGON 3.6M X 2.2M

1-20 DRAGON 5M X 2M

**COUNTING CATERPILLARS** 3.4M X 2M

**BER GAMES & GRIDS** 