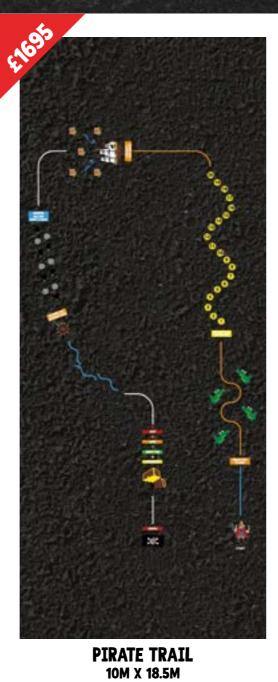

3 WAY HOPSCOTCH 5M X 4.5M

6

4

E.F.

....

Our trails develop a range of fitness skills whilst including fun graphics to **STIMULATE CHILDREN'S IMAGINATION.** From bright colourful themed activity trails for young children, to race trails where older children can compete against their peers, or beat their last time. Our trails can be incorporated into mile a day circuits to ENCOURAGE PARTICIPATION AMONGST ALL CHILDREN.

SEA THEILED TRAIL

STOMP

ELE

All of our trails can be **CONFIGURED TO SUIT YOUR SPACE**, can be shortened or extended depending on the area you wish to cover.

84

SOLAR TRAIL 11M X 9.5M

£1695 1711 × 1111