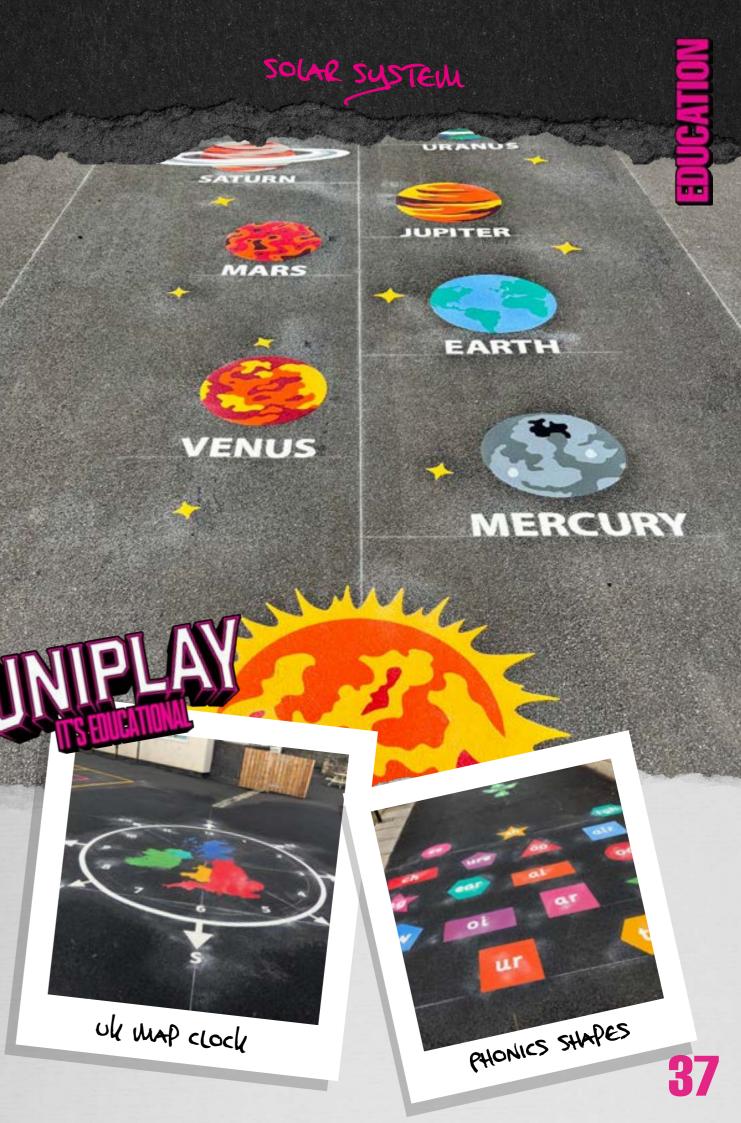

## EDUCATION

Our Educational selection of graphics are designed to really bring your classroom outside and **SUPPORT CHILDREN'S LEARNING**. Promoting curiosity and a fascination with our world, our educational range includes historical periods, planets of the solar system, days of the week, modern foreign languages and maps of the world to name but a few.

Educational playground markings help to promote recall and **REPLICATE KEY EDUCATIONAL FACTS** outdoors to establish a cross curricular learning environment.

Uniplay's intricate educational markings can be used by staff to **EXPAND ON LESSON TOPICS**, reinforce learning goals and encourage children to apply what they have learnt while accessing their outdoor provision.

COMPASS CLOCK MAP 3M X 3M

COMPASS 16 POINT 3M X 3M

COMPASS EARTH 3M X 3M

12 HOUR CLOCK 3.5M X 3.5M

38

24 HOUR CLOCK 3.5M X 3.5M

TEACHING CLOCK 3.5M X 3.5M

HISTORY TIMELINE 6M X 1.2M

**ROCKET DAYS** 3.4M X 1.7M

SMALL UK MAP 3M X 2.6M

REGIONS MAP 3M X 2.6M

WORLD MAP 6M X HM

40

WORLD MAP OVAL 4M X 2.5M

GLOBE MAP 3M X 3M

UK MAP 4M X 3.2M

### CARROLL DIAGRAM 2.5M X 2.5M

**CO-ORDINATES GRID** 4M X 4M

PHONICS TRAIN 11M X 0.6M SEA PHONICS 6M X HM

JUNGLE PHONICS 6M X 4M

SPACE PHONICS 6M X 4M