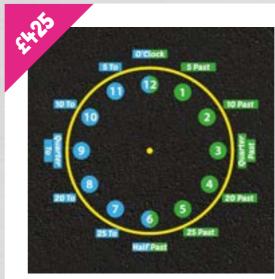

COMPASS CLOCK MAP 3M X 3M

COMPASS 16 POINT 3M X 3M

COMPASS EARTH 3M X 3M

12 HOUR CLOCK 3.5M X 3.5M

38

24 HOUR CLOCK 3.5M X 3.5M

TEACHING CLOCK 3.5M X 3.5M

HISTORY TIMELINE 6M X 1.2M