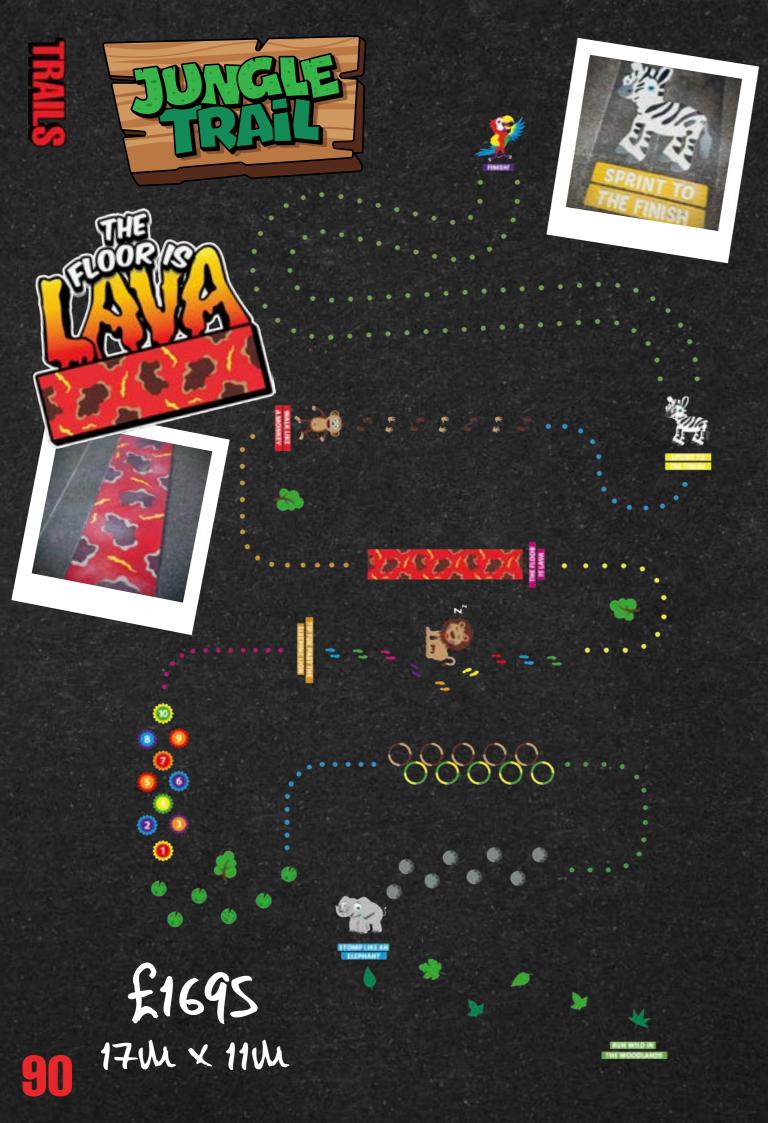

3 WAY HOPSCOTCH 5M X 4.5M

6

4

E.F.

....

Our trails develop a range of fitness skills whilst including fun graphics to **STIMULATE CHILDREN'S IMAGINATION.** From bright colourful themed activity trails for young children, to race trails where older children can compete against their peers, or beat their last time. Our trails can be incorporated into mile a day circuits to ENCOURAGE PARTICIPATION AMONGST ALL CHILDREN.

SEA THEILED TRAIL

STOMP

ELE

All of our trails can be **CONFIGURED TO SUIT YOUR SPACE**, can be shortened or extended depending on the area you wish to cover.

84

SOLAR TRAIL 11M X 9.5M

£1695 1711 × 1111