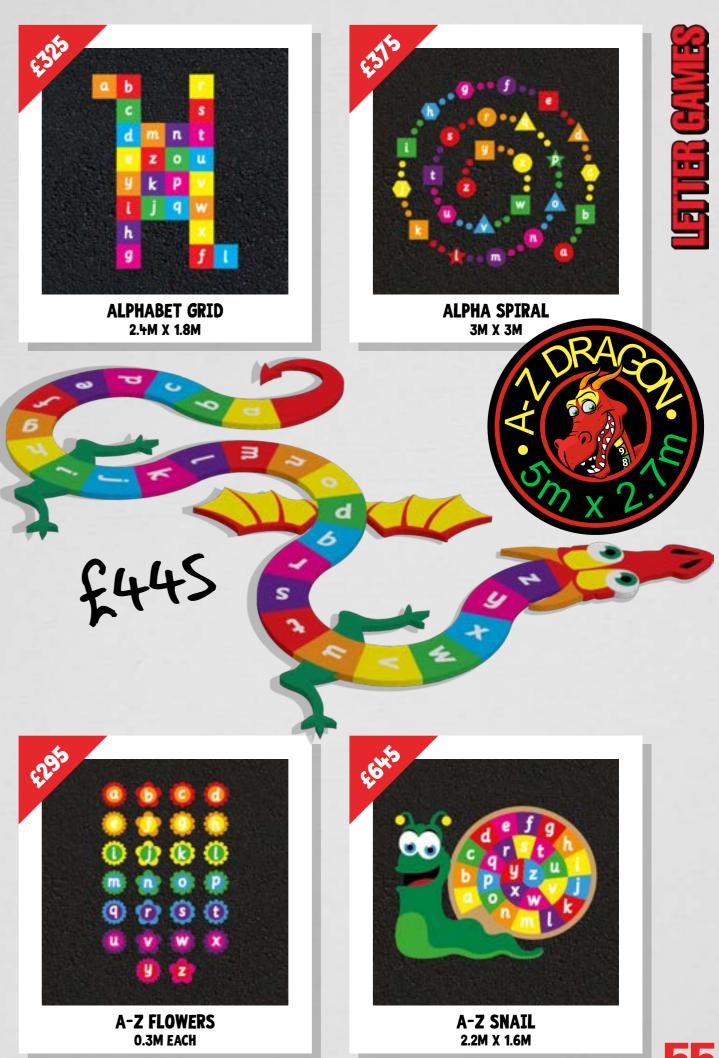

•

A-2 SNAIL

n

ALPHABET SHAPES

Our letter games are a great way to ENCOURAGE LETTER **RECOGNITION** in your outdoor environment. Making use of your outdoor space using colourful, hardwearing letter graphics to make practising letters and phonics sounds fun.

Our collection of letter games include the alphabet in both upper and lower case and all phonics phases, ALLOWING CHILDREN TO **IDENTIFY LETTERS AND SOUNDS** through play.

**ALPHA SHAPES** 0.3M SHAPES

4.5M X 2.2M

GIANT CATERPILLAR 9M X 0.7M

8.3M X 0.6M

67