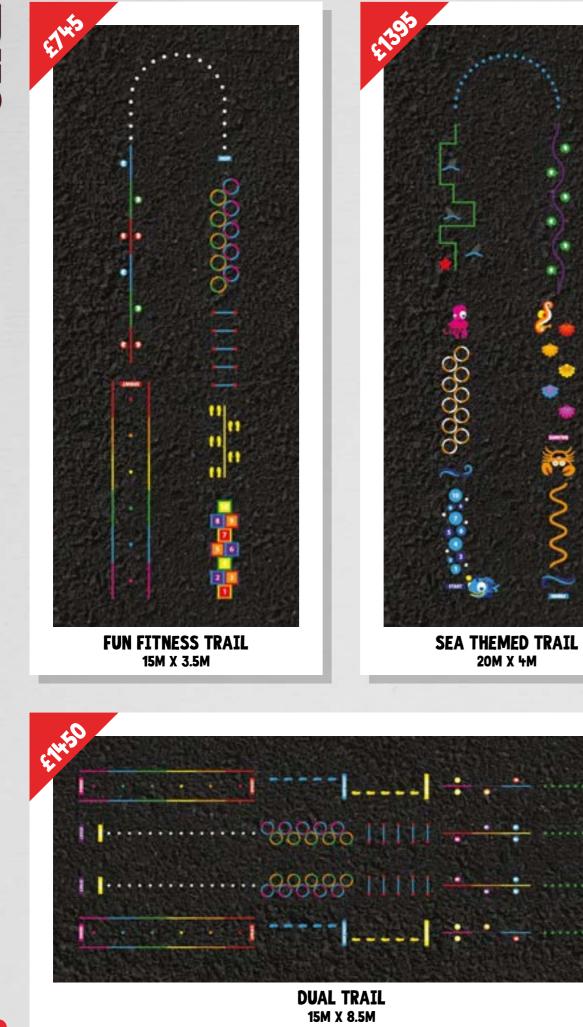

3 WAY HOPSCOTCH 5M X 4.5M

6

4

E.F.

....

Our trails develop a range of fitness skills whilst including fun graphics to **STIMULATE CHILDREN'S IMAGINATION.** From bright colourful themed activity trails for young children, to race trails where older children can compete against their peers, or beat their last time. Our trails can be incorporated into mile a day circuits to ENCOURAGE PARTICIPATION AMONGST ALL CHILDREN.

SEA THEILED TRAIL

STOMP

ELE

All of our trails can be **CONFIGURED TO SUIT YOUR SPACE**, can be shortened or extended depending on the area you wish to cover.

84

SOLAR TRAIL 11M X 9.5M

£1695 1711 × 1111