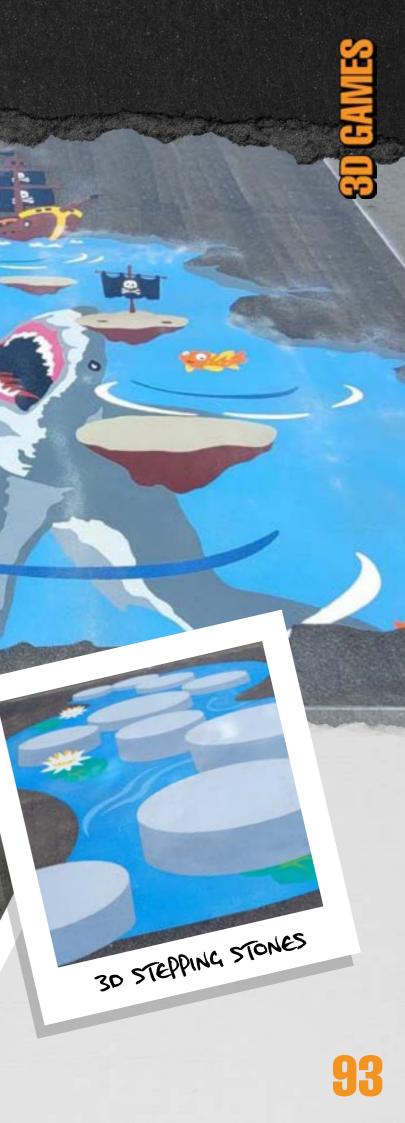

### £795 1311 × 914

3

Nues

STAR S

30 HOPSCOTCH

Utilising the most intricate design and cutting technology, we have created a collection of 3D graphics that truly add a **FOCAL POINT TO YOUR PLAYGROUND**. Walk across the realistic bridge or through outer space, this collection of 3D graphics and games have to be seen to be believed.

3D TRAIL

Bringing a new dimension to traditional playground games, this collection of graphics are **INNOVATIVE AND EDUCATIONAL** whilst truly bringing your playground to life like never before.

UNDERWATER SHARK

-0

30 RINGSTEPS

**3D CLOCK TARGET** 3M X 3M

3D STEPPING STONES 2.5M X 2M

3D 1-20 SHAPES 0.4M EACH

3D SNAKES & LADDERS 5M X 4M

3D CANYON 5M X 2.5M

**3D PHONICS** 0.4M EACH