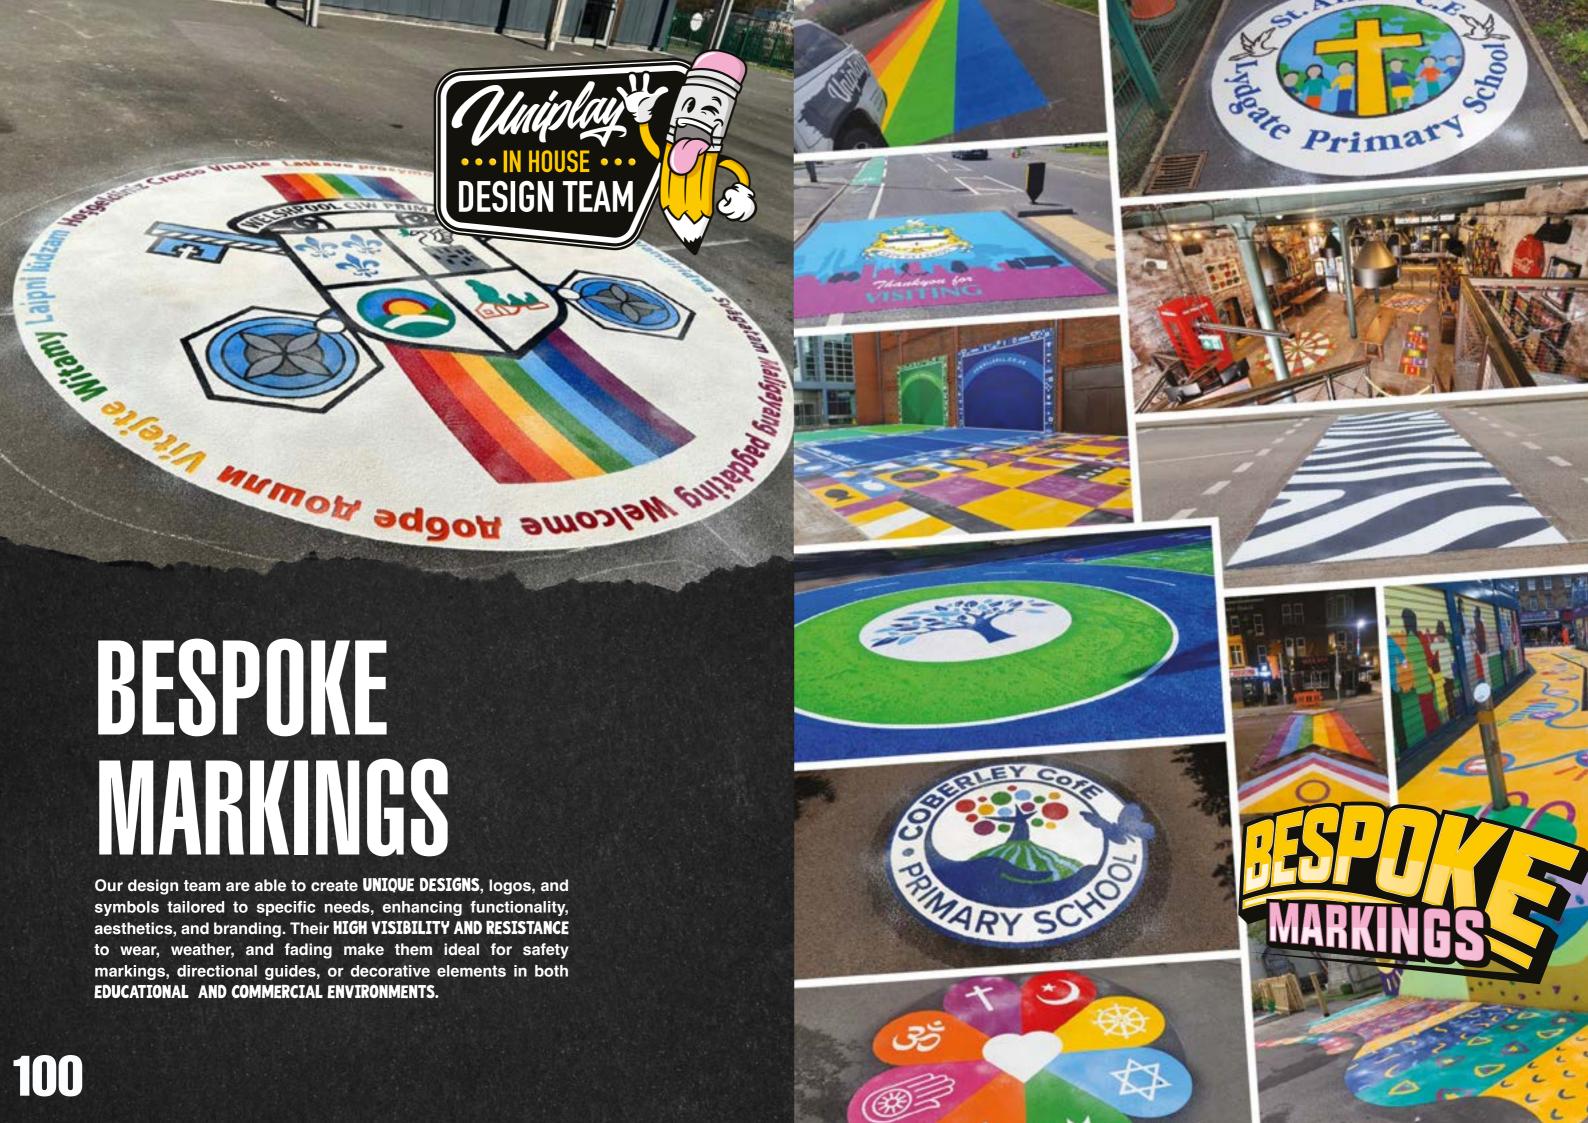

## BESPOKE MARKINGS

Our design team are able to create UNIQUE DESIGNS, logos, and symbols tailored to specific needs, enhancing functionality, aesthetics, and branding. Their HIGH VISIBILITY AND RESISTANCE to wear, weather, and fading make them ideal for safety markings, directional guides, or decorative elements in both EDUCATIONAL AND COMMERCIAL ENVIRONMENTS.