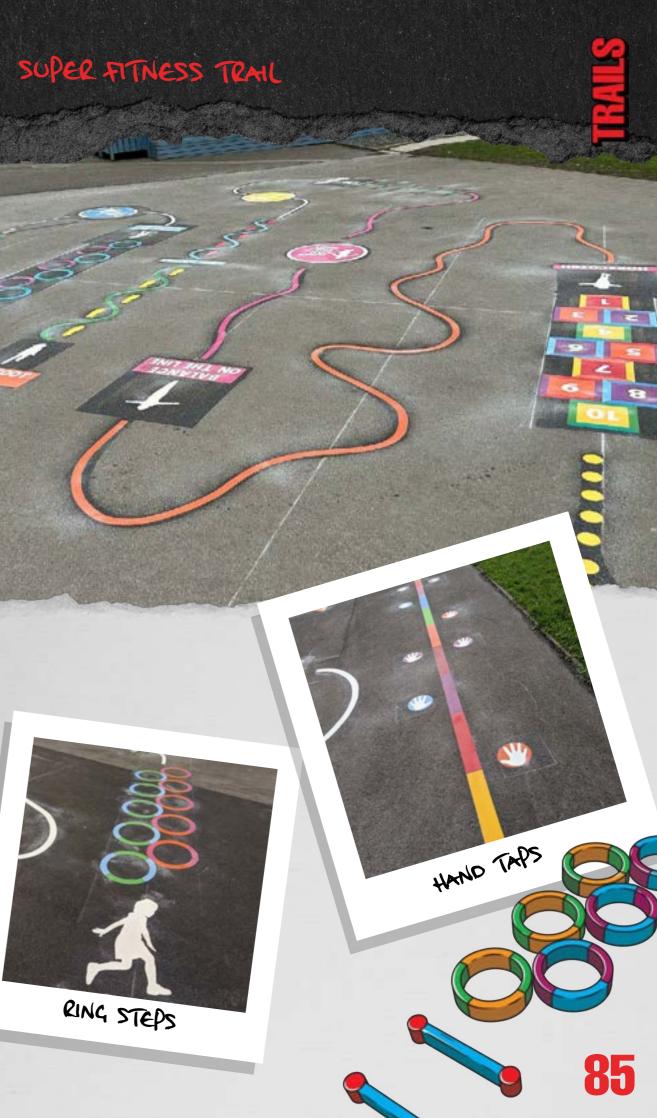

3 WAY HOPSCOTCH 5M X 4.5M

6

4

E.F.

....

Our trails develop a range of fitness skills whilst including fun graphics to **STIMULATE CHILDREN'S IMAGINATION.** From bright colourful themed activity trails for young children, to race trails where older children can compete against their peers, or beat their last time. Our trails can be incorporated into mile a day circuits to ENCOURAGE PARTICIPATION AMONGST ALL CHILDREN.

SEA THEILED TRAIL

STOMP

ELE

All of our trails can be **CONFIGURED TO SUIT YOUR SPACE**, can be shortened or extended depending on the area you wish to cover.

84

SOLAR TRAIL 11M X 9.5M

£1695 1711 × 1111