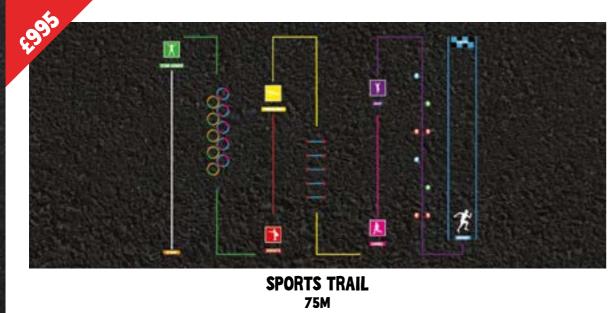

3 WAY HOPSCOTCH 5M X 4.5M

6

4

E.F.

....

Our trails develop a range of fitness skills whilst including fun graphics to **STIMULATE CHILDREN'S IMAGINATION.** From bright colourful themed activity trails for young children, to race trails where older children can compete against their peers, or beat their last time. Our trails can be incorporated into mile a day circuits to ENCOURAGE PARTICIPATION AMONGST ALL CHILDREN.

SEA THEILED TRAIL

STOMP

ELE

All of our trails can be **CONFIGURED TO SUIT YOUR SPACE**, can be shortened or extended depending on the area you wish to cover.

84

SOLAR TRAIL 11M X 9.5M

£1695 1711 × 1111