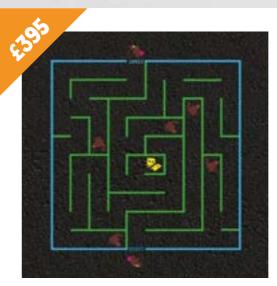

### WOODLAND PHONICS 6M X 4M

47

DINO MAZE

## MAZES

Our playground mazes are a collection of **TIMELESS PUZZLES** of twists and turns with fantastic replay value; suitable for children of all ages.

DOUBLE CIRCULAR MARE

Mazes are an ideal way to **IMPROVE AND STIMULATE MENTAL AGILITY**, balance, memory, and logic. Mazes improve the cognitive skills of children, while solving them, makes them think, reason, and remember.

Uniplay's wide range of **AGE-APPROPRIATE THERMOPLASTIC MAZE** playground markings feature times tables, cat and mouse and dinosaurs, brightening up the playground and engaging young people.

CIRCULAR MAZE +.2M X +.2M

CAT AND MOUSE MAZE 5M X 5M

DINO MAZE 3.6M X 3M

DOUBLE CIRCULAR MAZE 8M X 4.2M

LINE MAZE 3M X 3M

9 LAPS - 1 MILE S

DAN

1 <u>1) a</u>