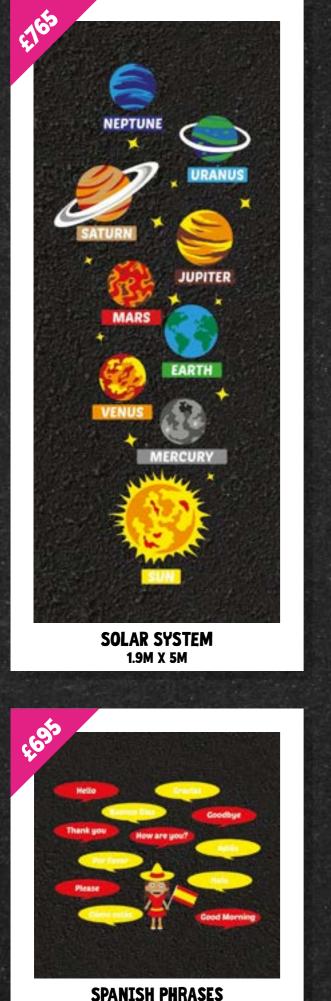

## EDUCATION

Our Educational selection of graphics are designed to really bring your classroom outside and **SUPPORT CHILDREN'S LEARNING**. Promoting curiosity and a fascination with our world, our educational range includes historical periods, planets of the solar system, days of the week, modern foreign languages and maps of the world to name but a few.

Educational playground markings help to promote recall and **REPLICATE KEY EDUCATIONAL FACTS** outdoors to establish a cross curricular learning environment.

Uniplay's intricate educational markings can be used by staff to **EXPAND ON LESSON TOPICS**, reinforce learning goals and encourage children to apply what they have learnt while accessing their outdoor provision.

EARTH 3m x 3m

--

E

49

1

**JURATU** 

44

SPANISH PHRASES 3.5M X 2.5M