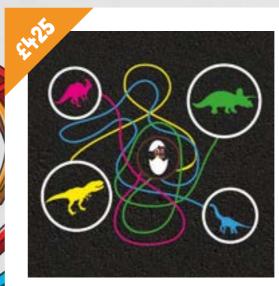

## MAZES

Our playground mazes are a collection of **TIMELESS PUZZLES** of twists and turns with fantastic replay value; suitable for children of all ages.

DOUBLE CIRCULAR MARE

Mazes are an ideal way to **IMPROVE AND STIMULATE MENTAL AGILITY**, balance, memory, and logic. Mazes improve the cognitive skills of children, while solving them, makes them think, reason, and remember.

Uniplay's wide range of **AGE-APPROPRIATE THERMOPLASTIC MAZE** playground markings feature times tables, cat and mouse and dinosaurs, brightening up the playground and engaging young people.

CIRCULAR MAZE +.2M X +.2M