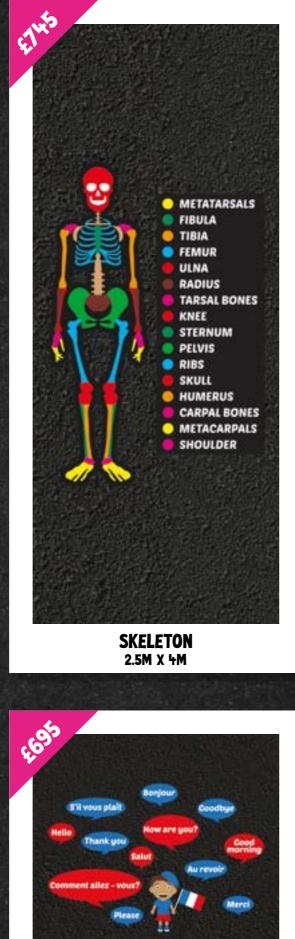

## EDUCATION

Our Educational selection of graphics are designed to really bring your classroom outside and **SUPPORT CHILDREN'S LEARNING**. Promoting curiosity and a fascination with our world, our educational range includes historical periods, planets of the solar system, days of the week, modern foreign languages and maps of the world to name but a few.

Educational playground markings help to promote recall and **REPLICATE KEY EDUCATIONAL FACTS** outdoors to establish a cross curricular learning environment.

Uniplay's intricate educational markings can be used by staff to **EXPAND ON LESSON TOPICS**, reinforce learning goals and encourage children to apply what they have learnt while accessing their outdoor provision.

COMPASS CLOCK MAP 3M X 3M

COMPASS 16 POINT 3M X 3M

COMPASS EARTH 3M X 3M

12 HOUR CLOCK 3.5M X 3.5M

38

24 HOUR CLOCK 3.5M X 3.5M

TEACHING CLOCK 3.5M X 3.5M

HISTORY TIMELINE 6M X 1.2M