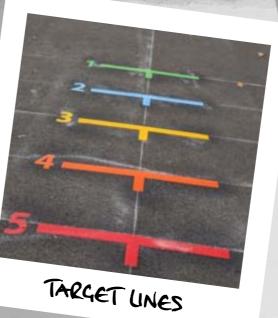

SHAPE ASSORTMENT OUTLINE SET 0.5M EACH

**NETEN** 

Targets encourage children to DEVELOP THEIR COORDINATION AND MATHEMATICAL SKILLS. From throwing and accuracy to working out their scores, our target games are a multi functional addition to your playground.

TURTLE TARGET

20

Available in single numbers, multiples of 10 or times tables, we can create a target that is relevant for your playspace and key stage, **GIVING CHILDREN AN ACTIVITY** that allows for many different ways to play.