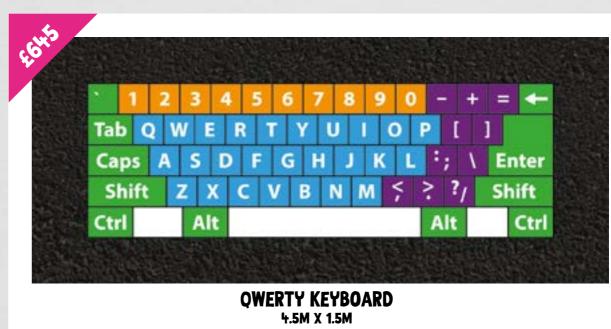

## EDUCATION

Our Educational selection of graphics are designed to really bring your classroom outside and **SUPPORT CHILDREN'S LEARNING**. Promoting curiosity and a fascination with our world, our educational range includes historical periods, planets of the solar system, days of the week, modern foreign languages and maps of the world to name but a few.

Educational playground markings help to promote recall and **REPLICATE KEY EDUCATIONAL FACTS** outdoors to establish a cross curricular learning environment.

Uniplay's intricate educational markings can be used by staff to **EXPAND ON LESSON TOPICS**, reinforce learning goals and encourage children to apply what they have learnt while accessing their outdoor provision.