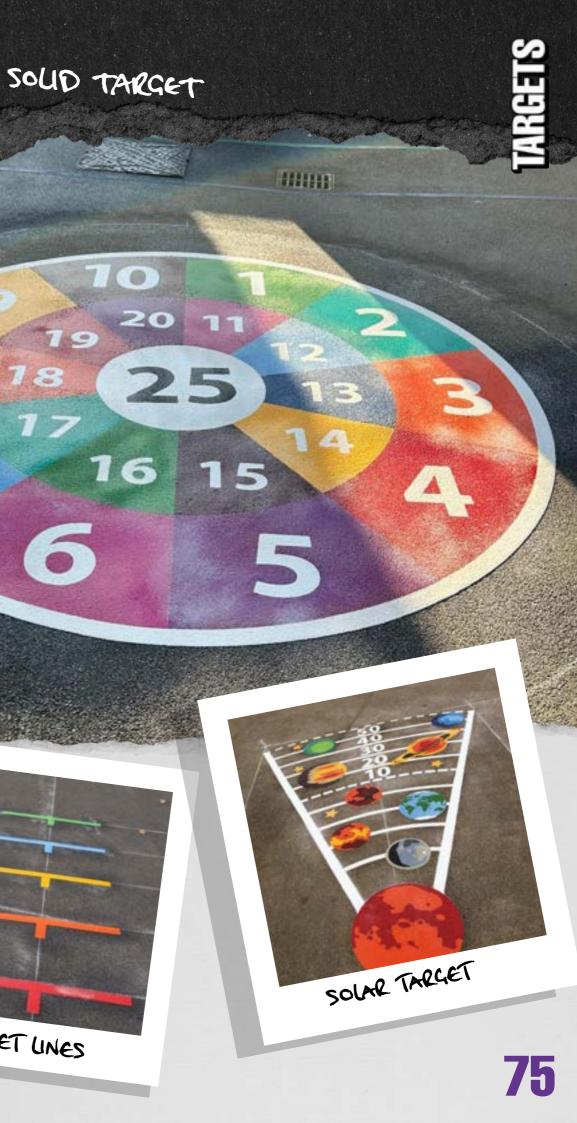

SHAPE ASSORTMENT OUTLINE SET 0.5M EACH

**NETEN** 

Targets encourage children to DEVELOP THEIR COORDINATION AND MATHEMATICAL SKILLS. From throwing and accuracy to working out their scores, our target games are a multi functional addition to your playground.

SHOOTING STAR 4 WAY TARGET 7M X 7M

£295

8

DUCK TARGET 5M X 3M

25

TARGET 1-25 OUTLINE

3M X 3M

3

13

2.5M X 2.5M

SHARK TARGET 2.5M X 2M

TARGET 1-25 SOLID 2.5M X 2.5M

SOLID TARGET 2.5M X 2.5M

SEA THEILED TRAIL

STOMP

ELE

All of our trails can be **CONFIGURED TO SUIT YOUR SPACE**, can be shortened or extended depending on the area you wish to cover.

84

SOLAR TRAIL 11M X 9.5M

£1695 1711 × 1111