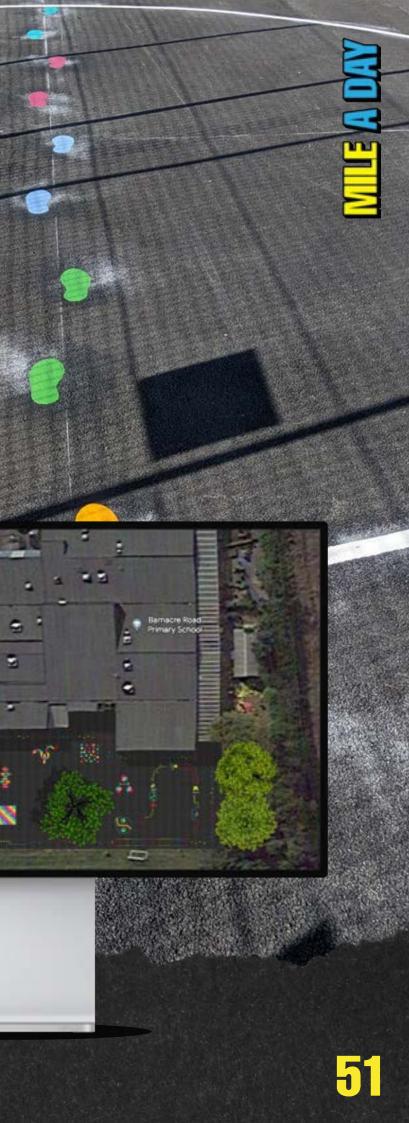

## MILE A DAY

Ante O

Enhance your school Mile a Day with colourful markings to highlight the route and ENCOURAGE PARTICIPATION. Whether your children choose to run, walk or jog the route, at their own pace or working as a collective to compete against other classes, the mile a day can IMPROVE THE PHYSICAL, SOCIAL, EMOTIONAL AND MENTAL HEALTH and wellbeing of all children.

Marking the circuit in colourful footprints, distance markers or trail components, **KEEPS CHILDREN INTERESTED** and engages the least active too. Our team op playground imagineers can help to design a mile a day circuit that's perfect for your outdoor provision.