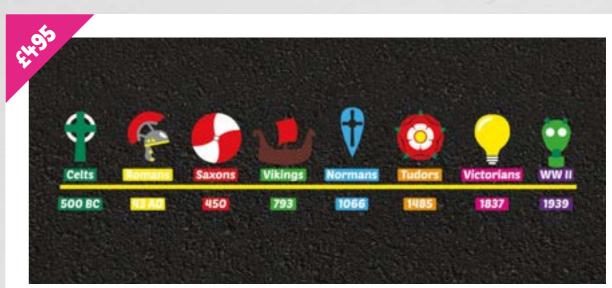

## EDUCATION

Our Educational selection of graphics are designed to really bring your classroom outside and **SUPPORT CHILDREN'S LEARNING**. Promoting curiosity and a fascination with our world, our educational range includes historical periods, planets of the solar system, days of the week, modern foreign languages and maps of the world to name but a few.

Educational playground markings help to promote recall and **REPLICATE KEY EDUCATIONAL FACTS** outdoors to establish a cross curricular learning environment.

Uniplay's intricate educational markings can be used by staff to **EXPAND ON LESSON TOPICS**, reinforce learning goals and encourage children to apply what they have learnt while accessing their outdoor provision.

COMPASS CLOCK MAP 3M X 3M

COMPASS 16 POINT 3M X 3M

COMPASS EARTH 3M X 3M

12 HOUR CLOCK 3.5M X 3.5M

38

24 HOUR CLOCK 3.5M X 3.5M

TEACHING CLOCK 3.5M X 3.5M

HISTORY TIMELINE 6M X 1.2M