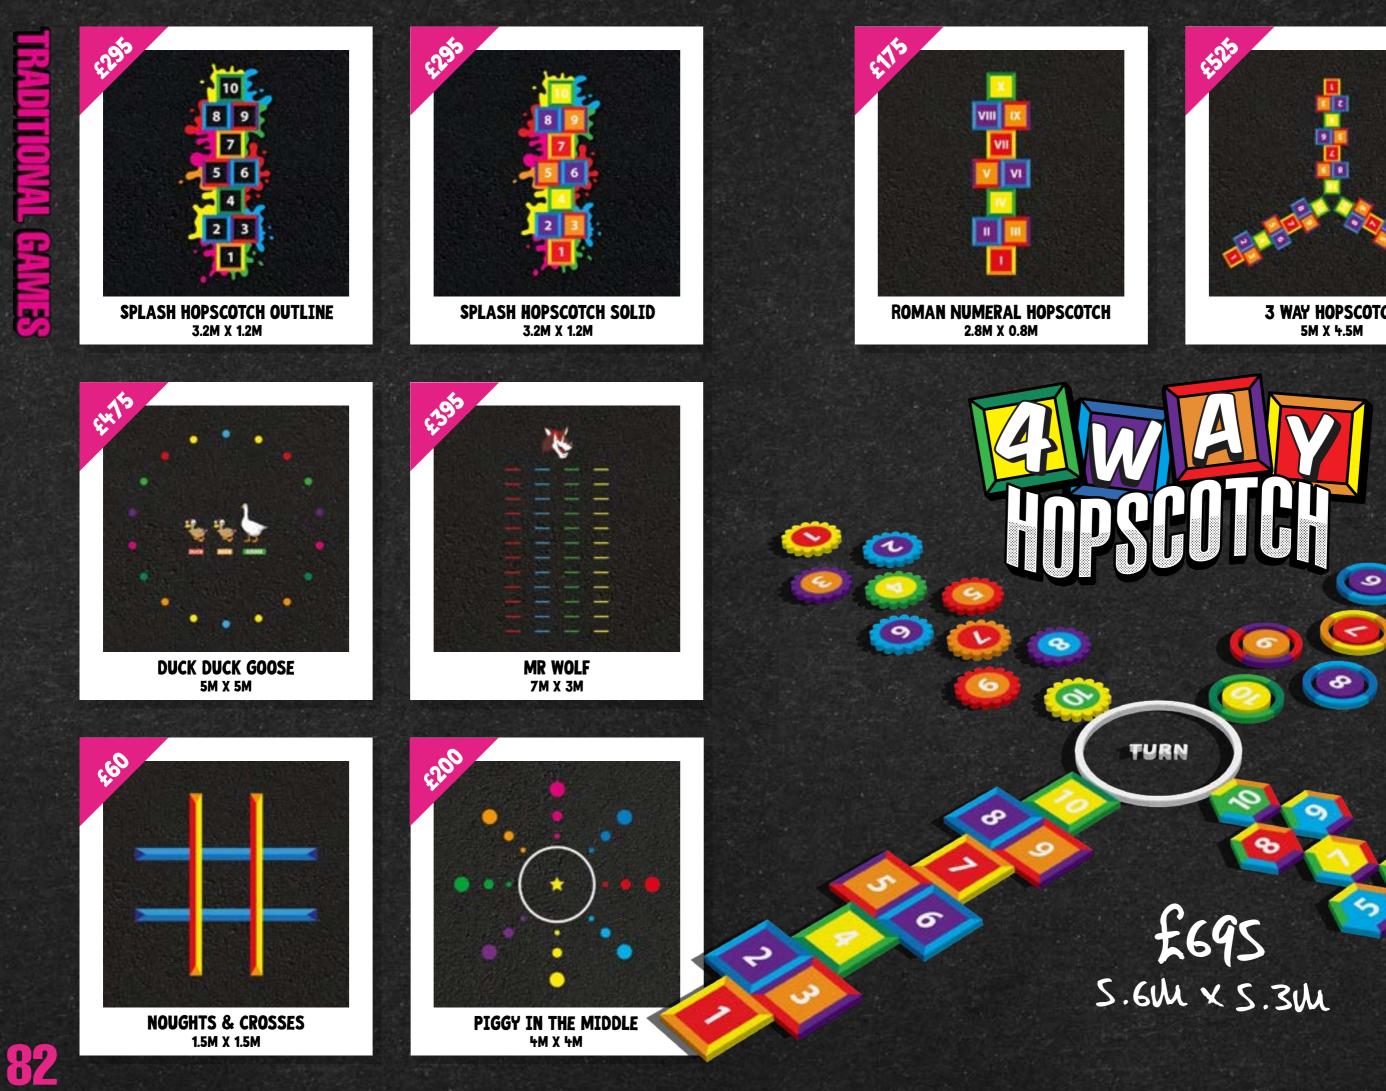

## TRADITIONAL GAMES

1

-

5

BEE HOPSCOTCH

Traditional playground games including the likes of hopscotch, twister, what time is it mr wolf and noughts and crosses are **TIMELESS ACTIVITIES THAT EVERY CHILD WILL PLAY.** Enhancing these games with long lasting, bright coloured preformed thermoplastic markings ensures they can be played over and over again.

Our collection of innovative games based on traditional concepts are a **KEY FEATURE TO EVERY OUTDOOR PROVISION** and can be played alone or in teams.

HOPSCOTCH

ADITIONAL GAMES

....

81

SPACE SHUTTLE HOPSCOTCH 3.5M X 2M

3 WAY HOPSCOTCH 5M X 4.5M

6

4

E.F.

....

Our trails develop a range of fitness skills whilst including fun graphics to **STIMULATE CHILDREN'S IMAGINATION.** From bright colourful themed activity trails for young children, to race trails where older children can compete against their peers, or beat their last time. Our trails can be incorporated into mile a day circuits to ENCOURAGE PARTICIPATION AMONGST ALL CHILDREN.