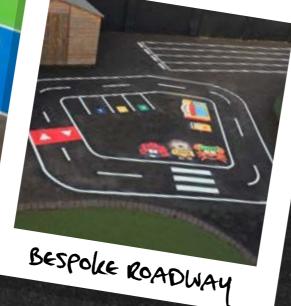

SALE

CREY ENDURANCE ROADWAY

Roadway playground markings can **FIT ALL SHAPES AND SIZES** of playgrounds and are a great way to teach and encourage road safety. Our roadway playground markings can **INCLUDE REAL LIFE ELEMENTS** such as zebra crossings, junction markers and road signage while also adding elements such as landmarks.

Our roadways can be used for trikes and bikes, increasing **GROSS MOTOR OPPORTUNITIES** and allowing for bikeability training.

AIRPORT 2.5M X 1.5M

HOUSE 1m x 1m

3.3M X 0.35M

FIRE STATION 1M X 1M

3.3M X 0.35M