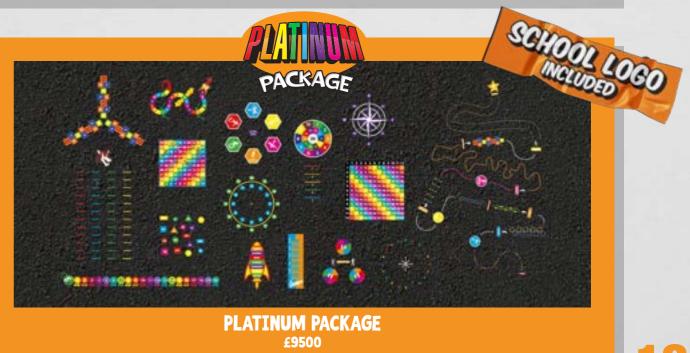

## BESPOKE MARKINGS

Our design team are able to create UNIQUE DESIGNS, logos, and symbols tailored to specific needs, enhancing functionality, aesthetics, and branding. Their HIGH VISIBILITY AND RESISTANCE to wear, weather, and fading make them ideal for safety markings, directional guides, or decorative elements in both EDUCATIONAL AND COMMERCIAL ENVIRONMENTS.