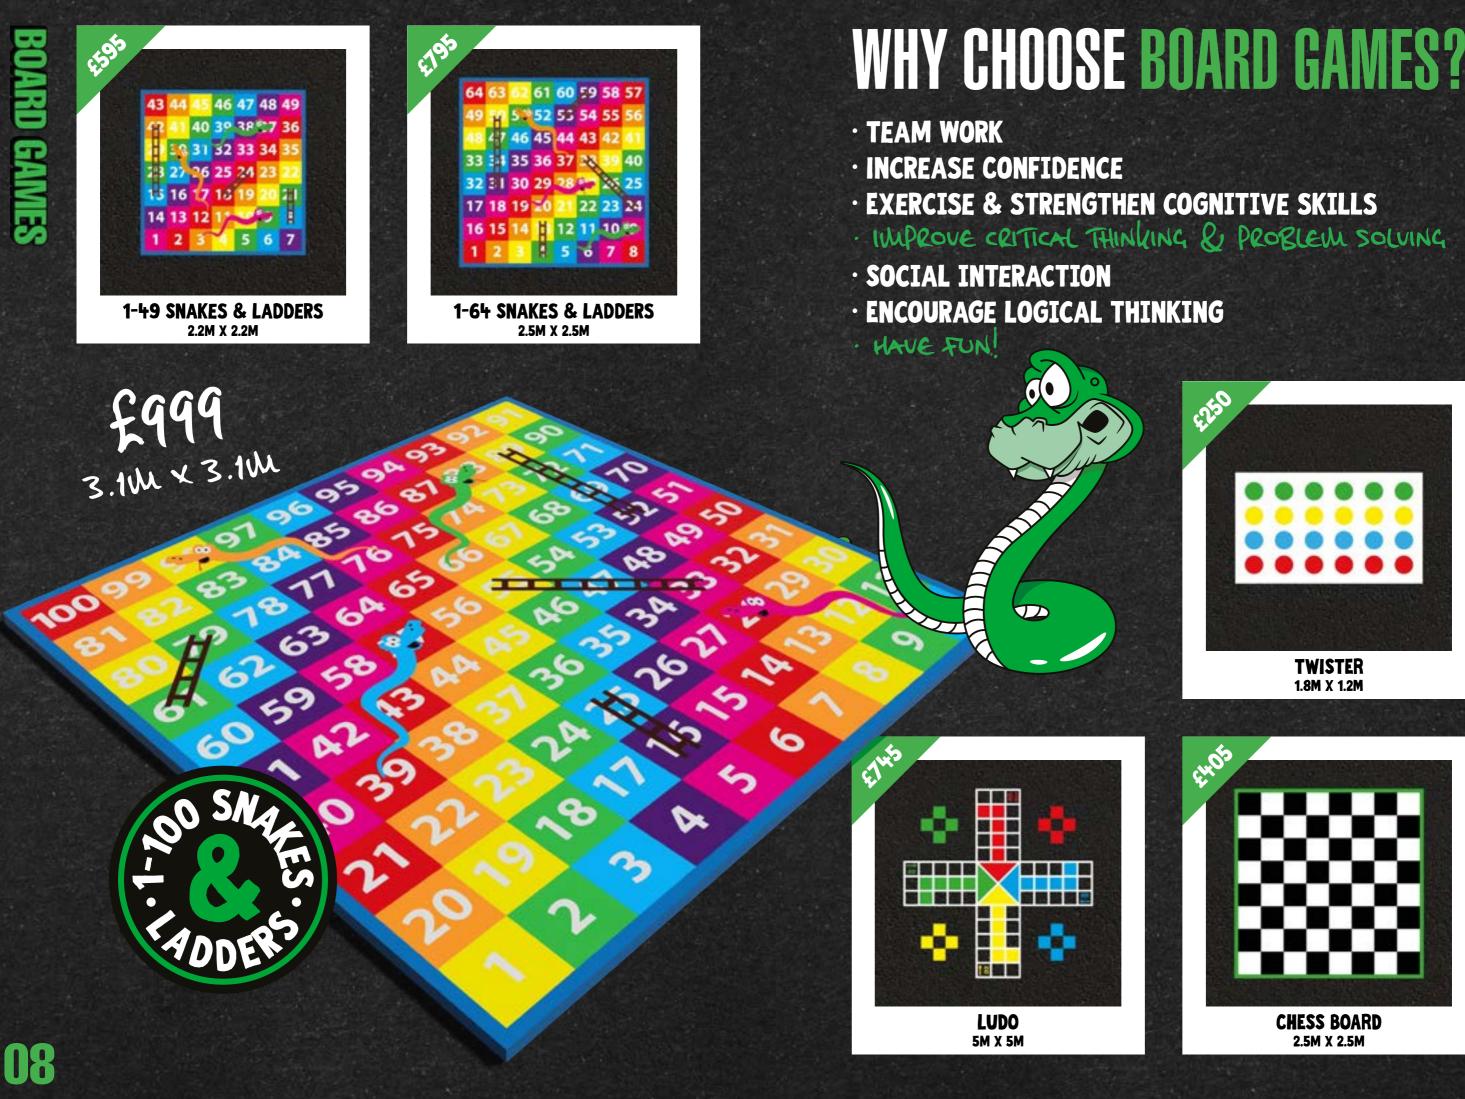

CHESS BOARD

Board games are a fantastic way to promote independent and team based participation in the playground. Bright, colourful and long lasting, our traditional board games help improve **SOCIAL INTERACTION** and analytical thinking outside the classroom, encouraging children to take turns, solve problems and **STRATEGY BUILD**.

Playground board games can be used to teach a wide range of educational subjects.

The vibrant colours and large-scale designs are attractive to increase interaction and **IMPROVE LOGICAL THINKING**. Playground board games are perfect for any level of education from nurseries to primary schools and young person's clubs.