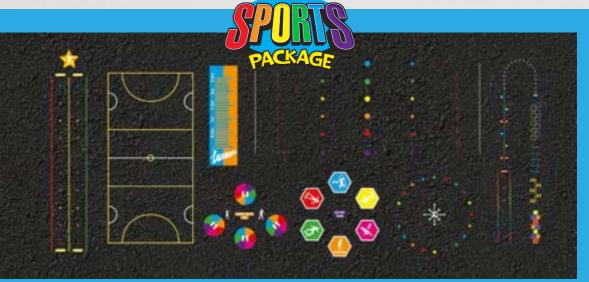

## SPORTS PRENU

Providing high quality PE and sporting opportunities in school can help improve children's health and wellbeing, personal development as well as academic attainment. Playground markings are a sustainable way to encourage positive and enjoyable participation in regular physical activity throughout your outdoor provision, and help to raise the profile of your PE curriculum across school.

Bright, colourful markings to enhance your sports courts, or activities such as long jumps and active trails can increase engagement amongst all children, and encourage the least active to participate, giving equal access to all pupils. Introducing team games and activities to keep children moving helps to embed physical activity into every school day.