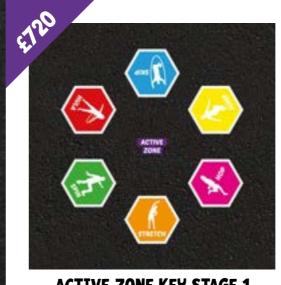

ACTIVE ZONE KEY STAGE 1 3.6M X 3.8M

4.61 × 4.71

**COURTS & SPORTS** 

35

ACTIVE ZONE KEY STAGE 2 3.6M X 3.8M

JDX:

TX

36