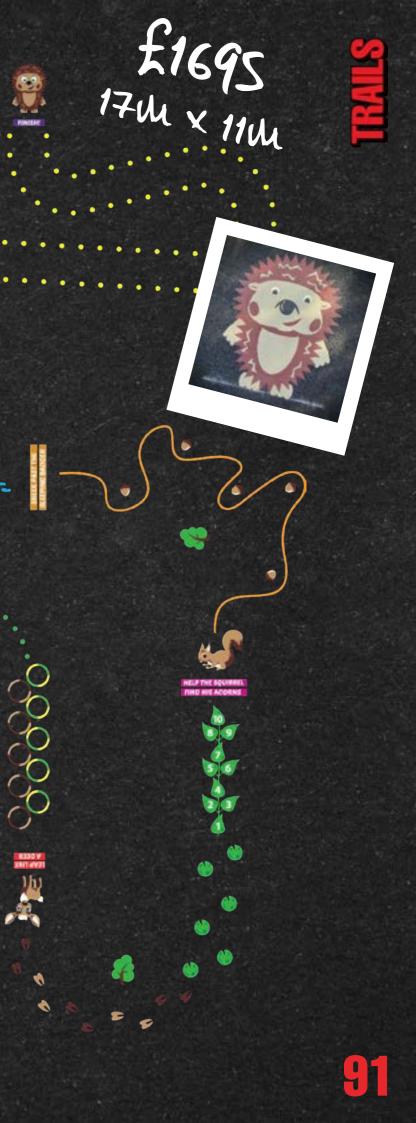

3 WAY HOPSCOTCH 5M X 4.5M

6

4

E.F.

....

Our trails develop a range of fitness skills whilst including fun graphics to **STIMULATE CHILDREN'S IMAGINATION.** From bright colourful themed activity trails for young children, to race trails where older children can compete against their peers, or beat their last time. Our trails can be incorporated into mile a day circuits to ENCOURAGE PARTICIPATION AMONGST ALL CHILDREN.

SEA THEILED TRAIL

STOMP

ELE

All of our trails can be **CONFIGURED TO SUIT YOUR SPACE**, can be shortened or extended depending on the area you wish to cover.

84

SOLAR TRAIL 11M X 9.5M

£1695 1711 × 1111