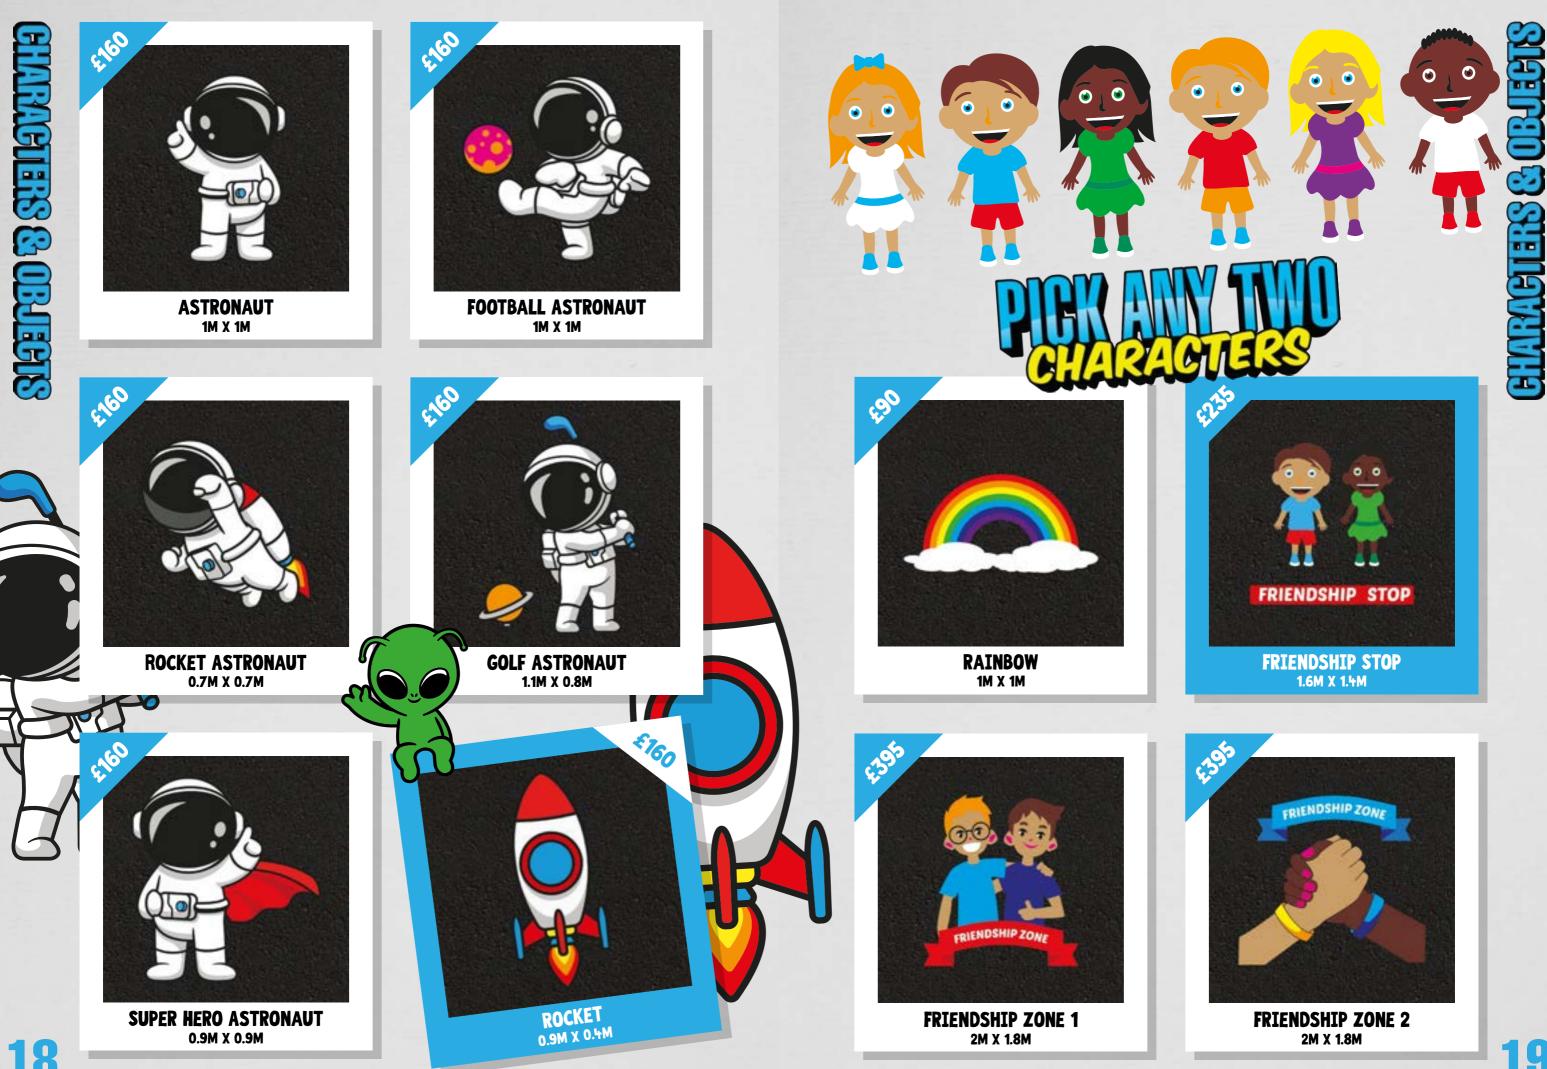

Whether you are looking to INCREASE SPORTING ACTIVITY or create an inspirational EYFS area, we've got a bundle just for you.

Specially selected games and activities for all ages and abilities, our Bundle make designing your new playground super easy with a little FINANCIAL BENEFIT too.

EYFS PACKAGE

ACTIVE PACKAGE £2500 / PMPACTIVE