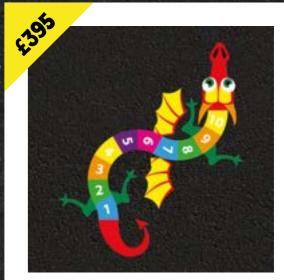

> **MULTIPLICATION GRID 1-10** 3M X 3M

**MULTIPLICATION GRID** 3.9M X 3.9M

58

**MULTIPLICATION GRID 1-12** 3.6M X 3.6M

1-10 DRAGON 3.6M X 2.2M

1-20 DRAGON 5M X 2M

**COUNTING CATERPILLARS** 3.4M X 2M

**BER GAMES & GRIDS** 