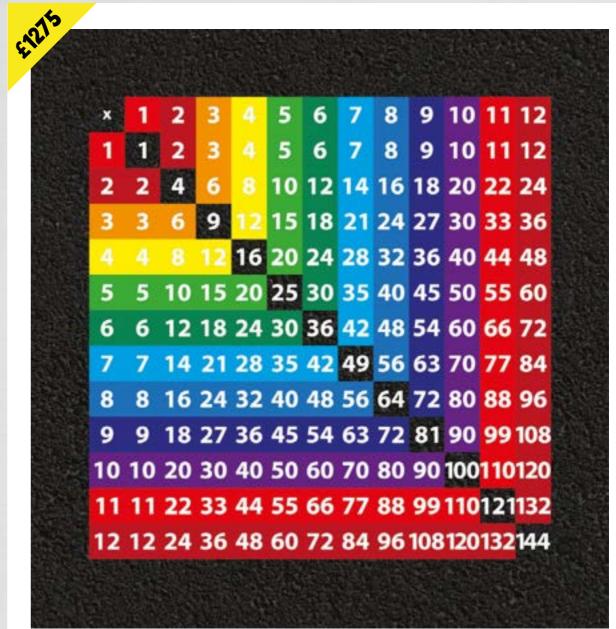

> **MULTIPLICATION GRID 1-10** 3M X 3M

**MULTIPLICATION GRID** 3.9M X 3.9M

58

**MULTIPLICATION GRID 1-12** 3.6M X 3.6M

1-10 DRAGON 3.6M X 2.2M

1-20 DRAGON 5M X 2M

**COUNTING CATERPILLARS** 3.4M X 2M

**BER GAMES & GRIDS** 