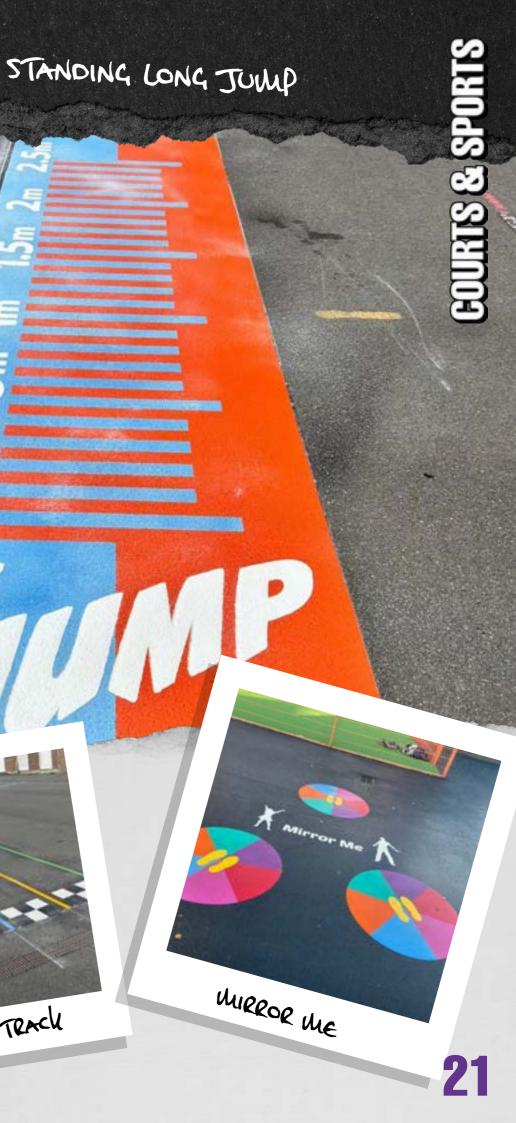

## NETBALL & TENNIS COURT COURTS RSPI

LONG JUMP PREMIUM LONG JUMP

Sports Courts within your outdoor provision are a great way to engage children in regular PHYSICAL ACTIVITY and offer a broad range of competitive sports from your outdoor space. Coloured preformed thermoplastic lines are DURABLE AND ANTI-SLIP giving you many years more play value compared to painted lines.

From typical school sports such as football and netball, to sports increasing in popularity such Pickleball and Baseball, we can create stand alone courts or multi-use games areas for use in INTER-HOUSE COMPETITIONS or practise for local school tournaments.