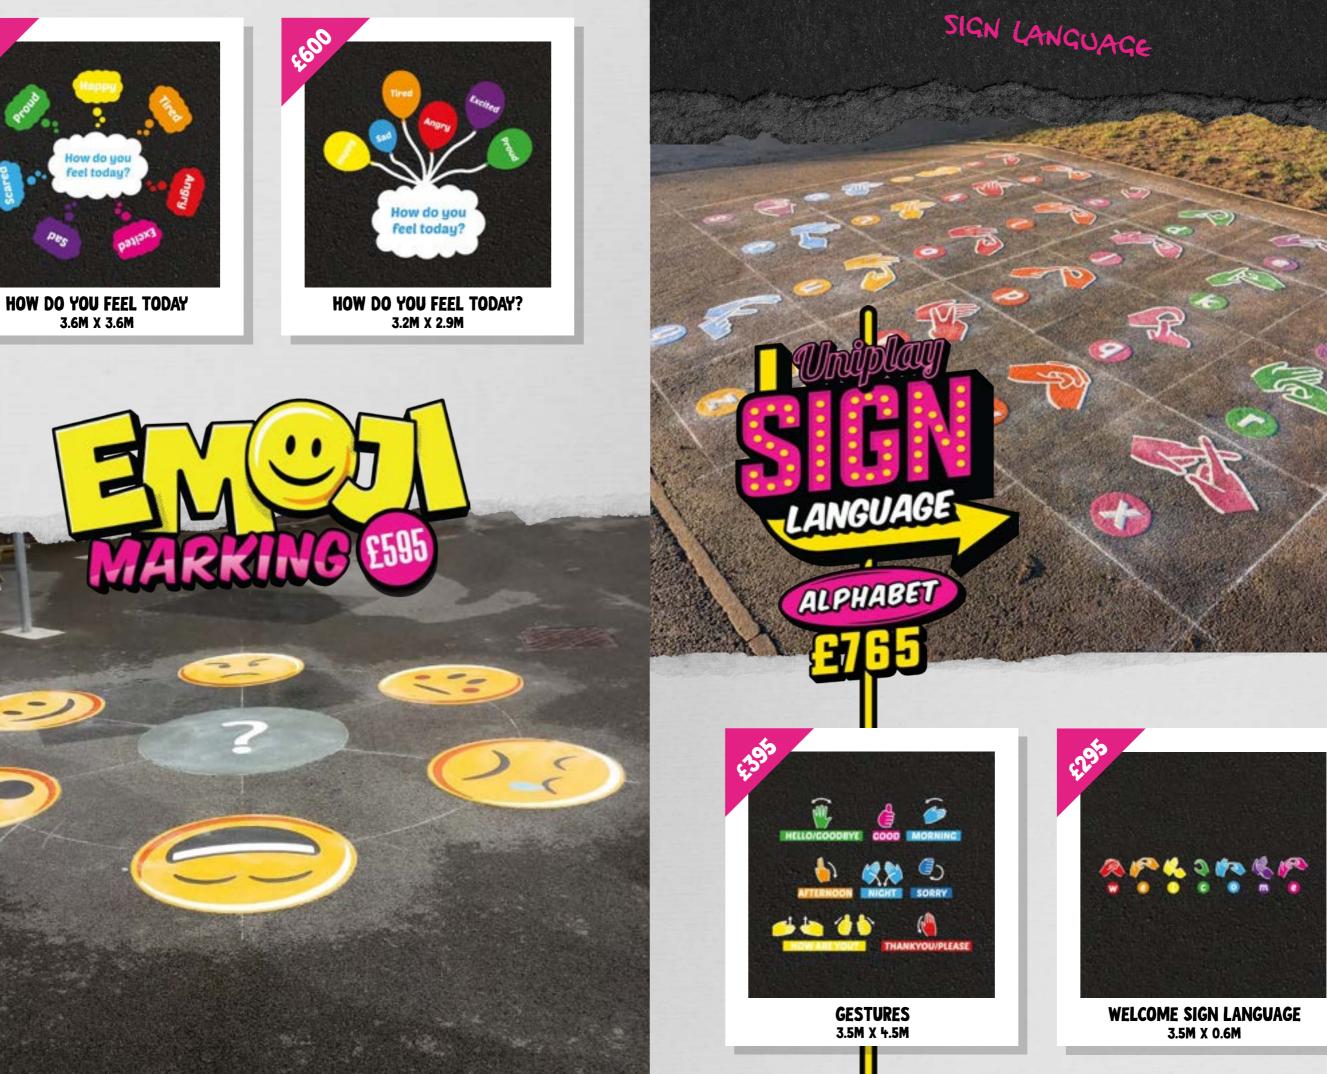

ut a few.

Educational playground markings help to promote recall and **REPLICATE KEY EDUCATIONAL FACTS** outdoors to establish a cross curricular learning environment.

Uniplay's intricate educational markings can be used by staff to **EXPAND ON LESSON TOPICS**, reinforce learning goals and encourage children to apply what they have learnt while accessing their outdoor provision.







COMPASS CLOCK MAP 3M X 3M



COMPASS 16 POINT 3M X 3M



COMPASS EARTH 3M X 3M



12 HOUR CLOCK 3.5M X 3.5M

38



24 HOUR CLOCK 3.5M X 3.5M



TEACHING CLOCK 3.5M X 3.5M



HISTORY TIMELINE 6M X 1.2M







**ROCKET DAYS** 3.4M X 1.7M







SMALL UK MAP 3M X 2.6M



REGIONS MAP 3M X 2.6M



WORLD MAP 6M X HM

40



WORLD MAP OVAL 4M X 2.5M



GLOBE MAP 3M X 3M





UK MAP 4M X 3.2M





EARTH 3m x 3m





--

E

49

1



**JURATU** 

44



SPANISH PHRASES 3.5M X 2.5M



3.5M X 2.5M













**3 RING VENN DIAGRAM** 2.5M X 2.5M



### CARROLL DIAGRAM 2.5M X 2.5M



**CO-ORDINATES GRID** 4M X 4M





PHONICS TRAIN 11M X 0.6M SEA PHONICS 6M X HM



JUNGLE PHONICS 6M X 4M







SPACE PHONICS 6M X 4M



### WOODLAND PHONICS 6M X 4M



47

DINO MAZE

## MAZES

Our playground mazes are a collection of **TIMELESS PUZZLES** of twists and turns with fantastic replay value; suitable for children of all ages.

DOUBLE CIRCULAR MARE

Mazes are an ideal way to **IMPROVE AND STIMULATE MENTAL AGILITY**, balance, memory, and logic. Mazes improve the cognitive skills of children, while solving them, makes them think, reason, and remember.

Uniplay's wide range of **AGE-APPROPRIATE THERMOPLASTIC MAZE** p