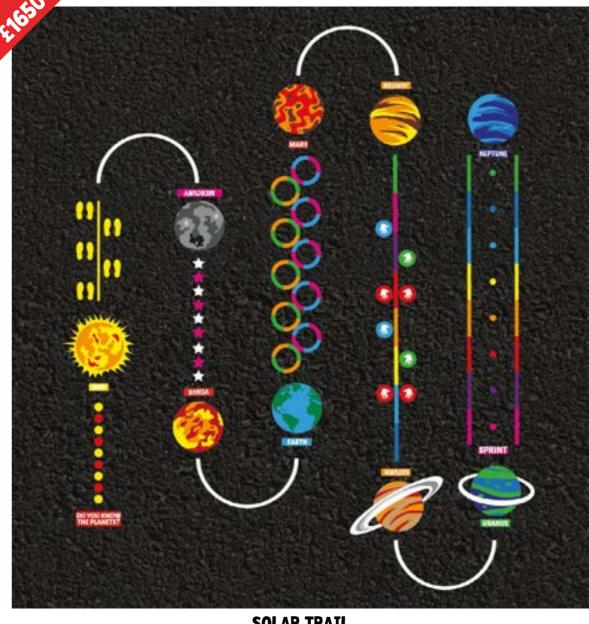

3 WAY HOPSCOTCH 5M X 4.5M

6

4

E.F.

....

Our trails develop a range of fitness skills whilst including fun graphics to **STIMULATE CHILDREN'S IMAGINATION.** From bright colourful themed activity trails for young children, to race trails where older children can compete against their peers, or beat their last time. Our trails can be incorporated into mile a day circuits to ENCOURAGE PARTICIPATION AMONGST ALL CHILDREN.

SEA THEILED TRAIL

STOMP

ELE

All of our trails can be **CONFIGURED TO SUIT YOUR SPACE**, can be shortened or extended depending on the area you wish to cover.

84

SOLAR TRAIL 11M X 9.5M

£1695 1711 × 1111