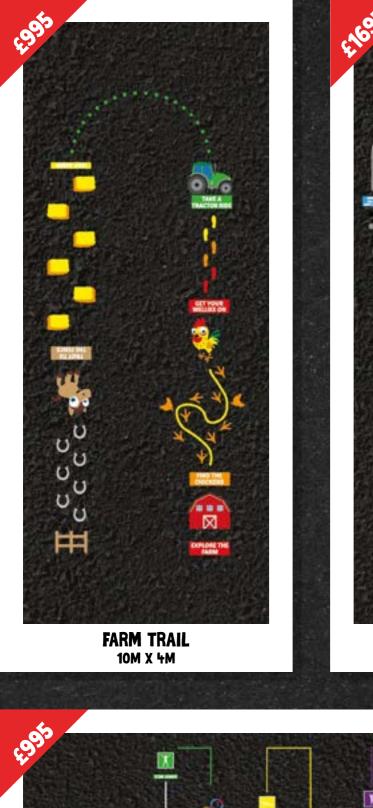

3 WAY HOPSCOTCH 5M X 4.5M

6

4

E.F.

....

Our trails develop a range of fitness skills whilst including fun graphics to **STIMULATE CHILDREN'S IMAGINATION.** From bright colourful themed activity trails for young children, to race trails where older children can compete against their peers, or beat their last time. Our trails can be incorporated into mile a day circuits to ENCOURAGE PARTICIPATION AMONGST ALL CHILDREN.

SEA THEILED TRAIL

STOMP

ELE

All of our trails can be **CONFIGURED TO SUIT YOUR SPACE**, can be shortened or extended depending on the area you wish to cover.

84

SOLAR TRAIL 11M X 9.5M

£1695 1711 × 1111