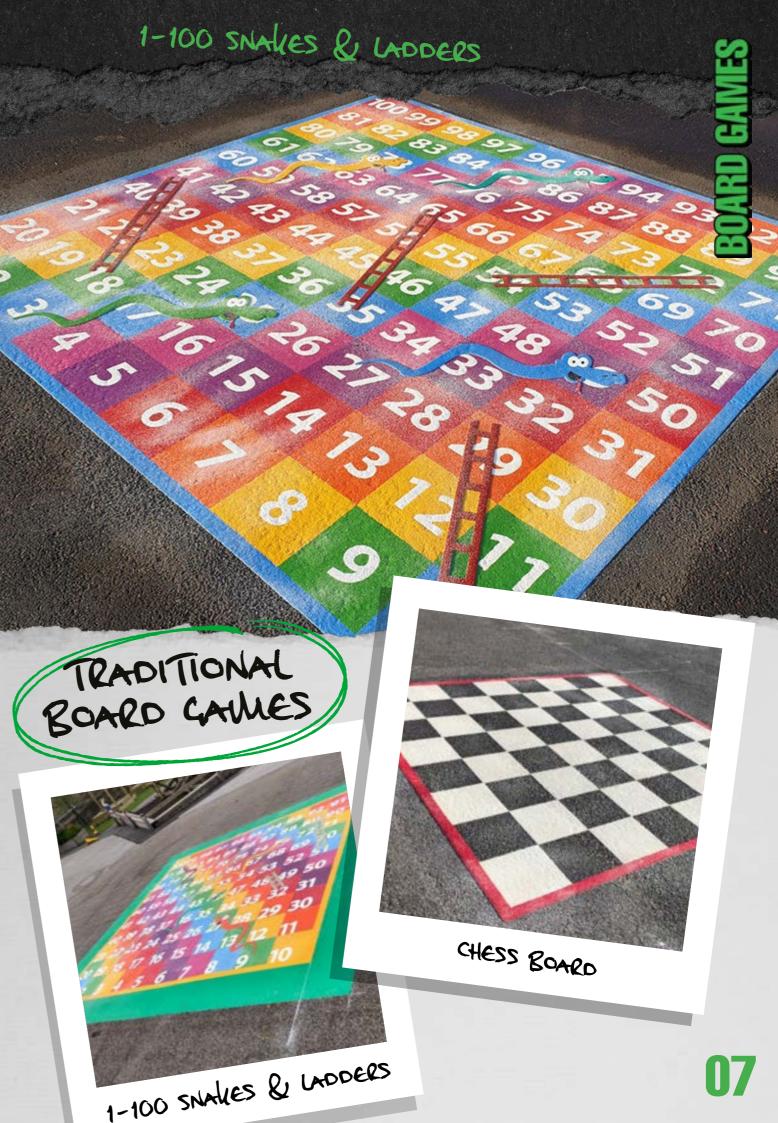

CHESS BOARD

Board games are a fantastic way to promote independent and team based participation in the playground. Bright, colourful and long lasting, our traditional board games help improve **SOCIAL INTERACTION** and analytical thinking outside the classroom, encouraging children to take turns, solve problems and **STRATEGY BUILD**.

Playground board games can be used to teach a wide range of educational subjects.

The vibrant colours and large-scale designs are attractive to increase interaction and **IMPROVE LOGICAL THINKING**. Playground board games are perfect for any level of education from nurseries to primary schools and young person's clubs.