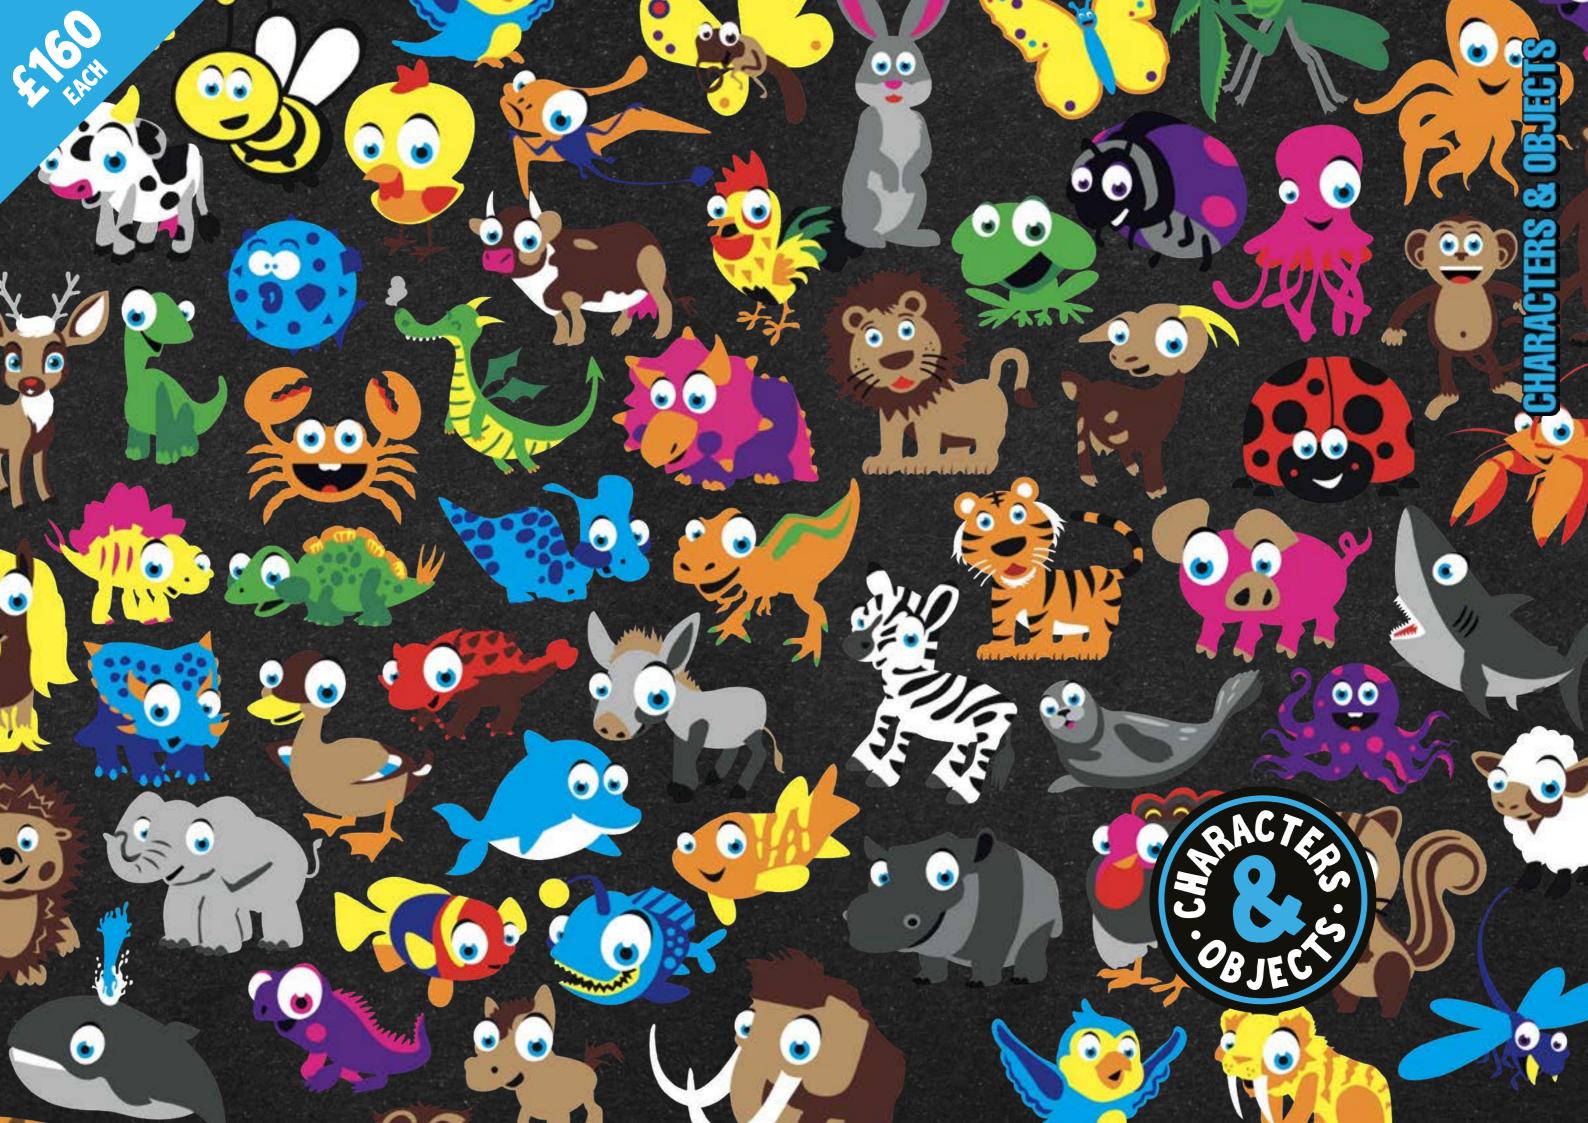

## BUMBLE BEE CHARACTERS **& OBJECTS**

FRIEND

Our extensive range of character designs can be used to create a thematic playground and INSPIRE IMAGINATION.

Create stories and activities from the characters children find around their school outdoor provision, or along the active trail through their village. From animals, to sea creatures and even astronauts and aliens, our collection of creative characters are designed to **PROMOTE STORYTELLING** amongst the most imaginative, curious minds and create a warm and welcoming playground experience.