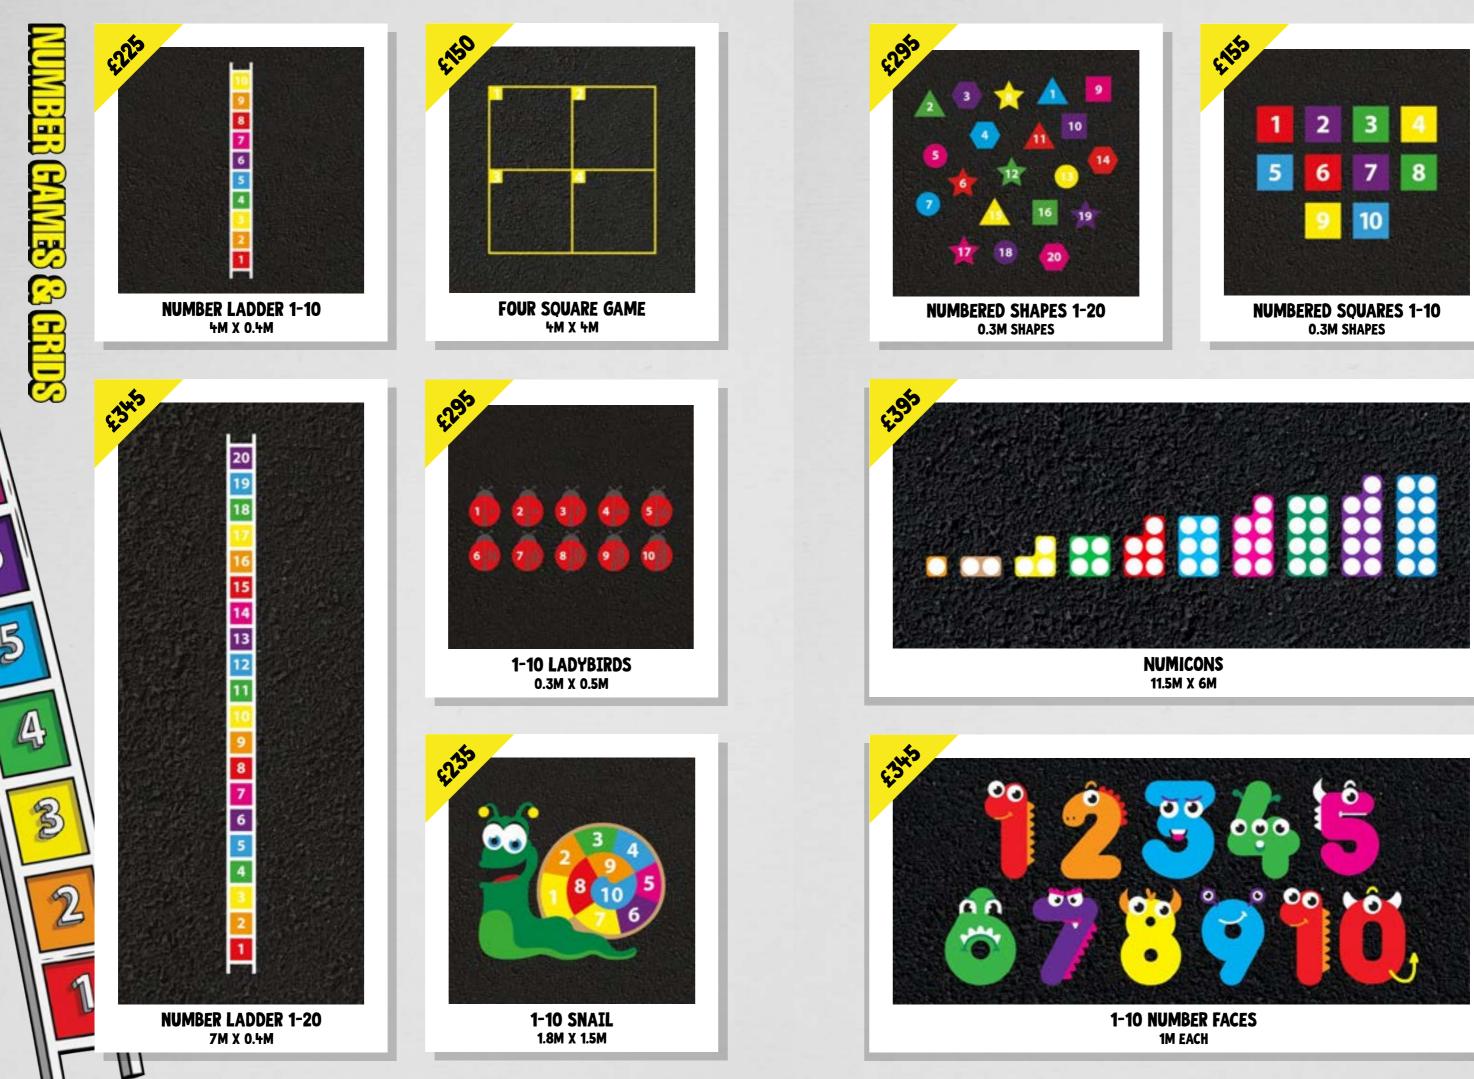

## 1-20 deagon 1-20 SNALLE NUMBER GAMES

From shapes to times tables, our collection of number games and grids SUPPORT YOUR WORK ON NUMERACY outside the classroom. Our games help children to recall and practise their maths skills, solve number puzzles and improve numerical reasoning.

We can theme your maths and number games to SUPPORT YOUR **CURRICULUM** and help to reinforce the learning done in the classroom.

£125

1-100 BLANK GRID 3M X 3M

4625 **CHESS BOARD WITH GRID** 3.9M X 3.9M

9

19 20

29 30

79

90

99 100

£890 20 30 40 50 60 70 27 36 45 54 63 72 32 40 48 56 64 7 14 21 20 35 42 49 56 63 6 12 18 24 10 36 42 48 54 60 5 10 15 20 25 10 35 40 45 50 8 12 16 20 24 28 32 36 40 6 9 12 15 18 21 24 27 30 6 8 10 12 14 16 18 20 1 2 3 4 5 6 7 8 9 x 1 2 3 4 5 6 7 8 9 10

> **MULTIPLICATION GRID 1-10** 3M X 3M

**MULTIPLICATION GRID** 3.9M X 3.9M

58

**MULTIPLICATION GRID 1-12** 3.6M X 3.6M

1-10 DRAGON 3.6M X 2.2M

1-20 DRAGON 5M X 2M

**COUNTING CATERPILLARS** 3.4M X 2M

**BER GAMES & GRIDS** 