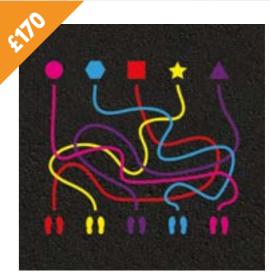

•

A-2 SNAIL

n

ALPHABET SHAPES

Our letter games are a great way to ENCOURAGE LETTER **RECOGNITION** in your outdoor environment. Making use of your outdoor space using colourful, hardwearing letter graphics to make practising letters and phonics sounds fun.

Our collection of letter games include the alphabet in both upper and lower case and all phonics phases, ALLOWING CHILDREN TO **IDENTIFY LETTERS AND SOUNDS** through play.

**ALPHA SHAPES** 0.3M SHAPES

4.5M X 2.2M

GIANT CATERPILLAR 9M X 0.7M

8.3M X 0.6M

67