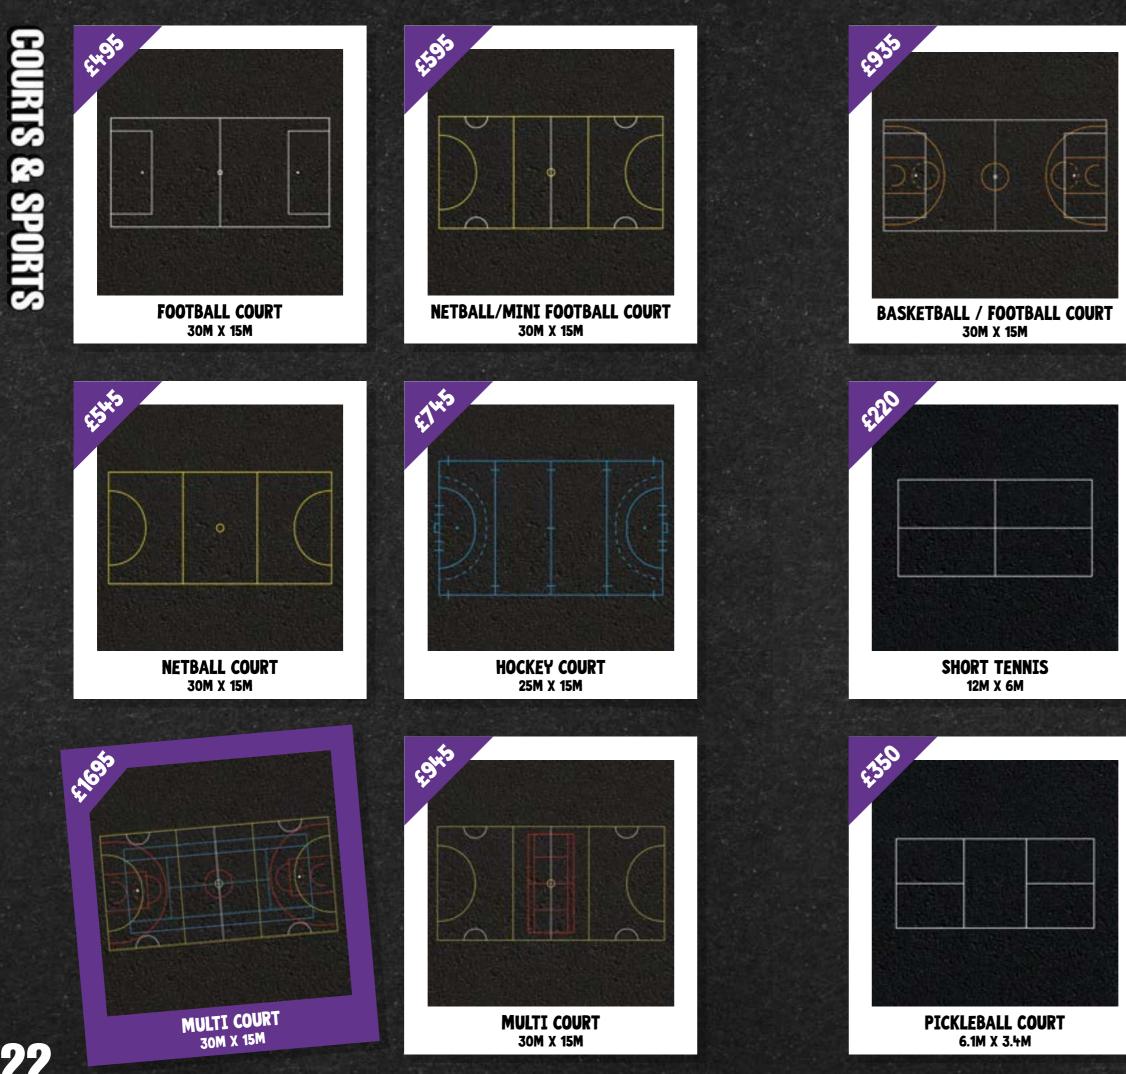

## NETBALL & TENNIS COURT COURTS RSPI

LONG JUMP PREMIUM LONG JUMP

Sports Courts within your outdoor provision are a great way to engage children in regular PHYSICAL ACTIVITY and offer a broad range of competitive sports from your outdoor space. Coloured preformed thermoplastic lines are DURABLE AND ANTI-SLIP giving you many years more play value compared to painted lines.

From typical school sports such as football and netball, to sports increasing in popularity such Pickleball and Baseball, we can create stand alone courts or multi-use games areas for use in INTER-HOUSE COMPETITIONS or practise for local school tournaments.