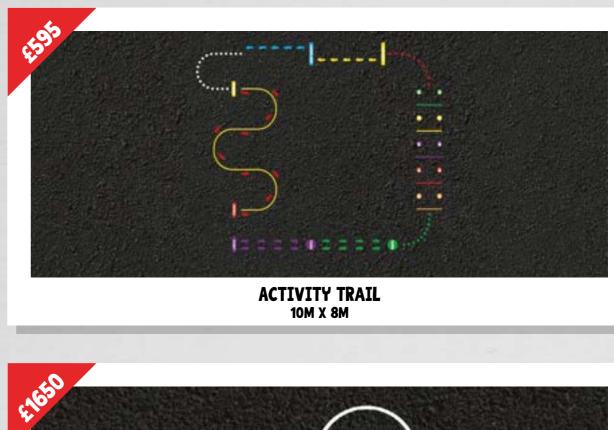

3 WAY HOPSCOTCH 5M X 4.5M

6

4

E.F.

....

Our trails develop a range of fitness skills whilst including fun graphics to **STIMULATE CHILDREN'S IMAGINATION.** From bright colourful themed activity trails for young children, to race trails where older children can compete against their peers, or beat their last time. Our trails can be incorporated into mile a day circuits to ENCOURAGE PARTICIPATION AMONGST ALL CHILDREN.

SEA THEILED TRAIL

STOMP

ELE

All of our trails can be **CONFIGURED TO SUIT YOUR SPACE**, can be shortened or extended depending on the area you wish to cover.

84

SOLAR TRAIL 11M X 9.5M

£1695 1711 × 1111