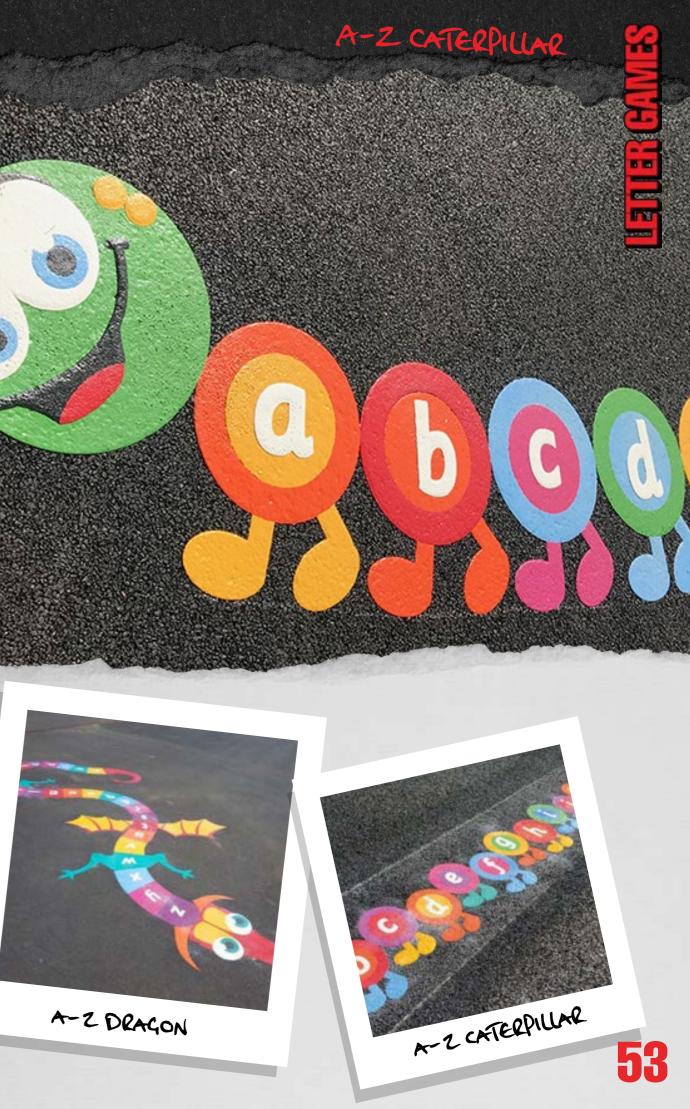

•

A-2 SNAIL

n

ALPHABET SHAPES

Our letter games are a great way to ENCOURAGE LETTER **RECOGNITION** in your outdoor environment. Making use of your outdoor space using colourful, hardwearing letter graphics to make practising letters and phonics sounds fun.

Our collection of letter games include the alphabet in both upper and lower case and all phonics phases, ALLOWING CHILDREN TO **IDENTIFY LETTERS AND SOUNDS** through play.

**ALPHA SHAPES** 0.3M SHAPES

4.5M X 2.2M

GIANT CATERPILLAR 9M X 0.7M

8.3M X 0.6M

67