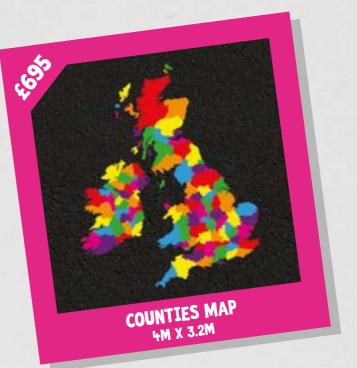

**ROCKET DAYS** 3.4M X 1.7M

SMALL UK MAP 3M X 2.6M

REGIONS MAP 3M X 2.6M

WORLD MAP 6M X HM

40

WORLD MAP OVAL 4M X 2.5M

GLOBE MAP 3M X 3M

UK MAP 4M X 3.2M