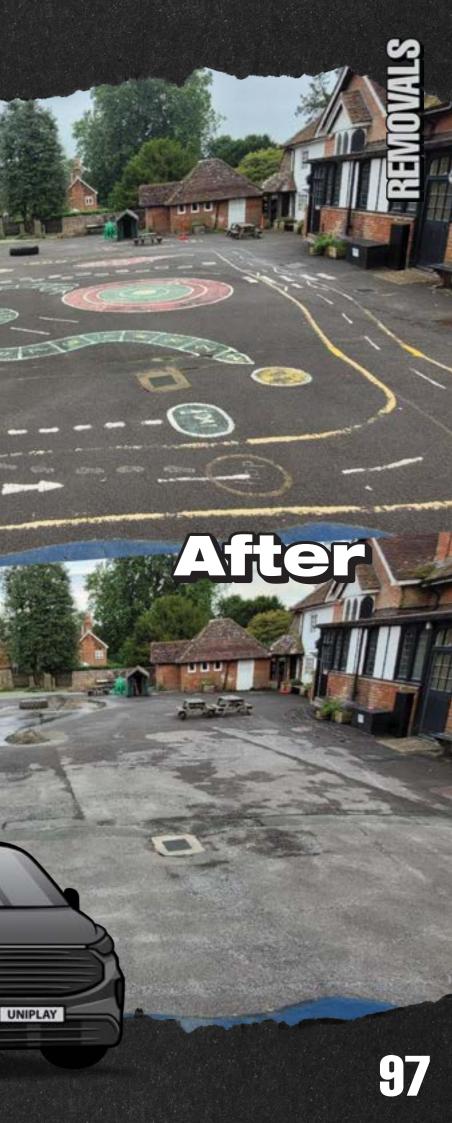

### Before

### Aniplay RENDVALS

BEFORE

STIT

96

We have a dedicated removals team, who focus solely on removing old markings. Their knowledge and experience is second to none, which is required to provide the very best result and service.

AFTER

Removal of playground markings can be an easy process with minimal disruption when carried out correctly. Whether you need to renovate or remove old markings to create space, Uniplay provides fast and efficient services across the UK. Our comprehensive playground removal services ensure any new thermoplastic graphics being installed have a clean finish and any old, worn designs do not detract from your vibrant new ones.

We have two different removals machines, each working slightly differently depending on your ground condition and the type of markings required to be removed. We have a UHP Water machine and a Vapor Blasting machine, with each different machine designed to do a slightly different job, and our survey team will advise on the very best solution for you.