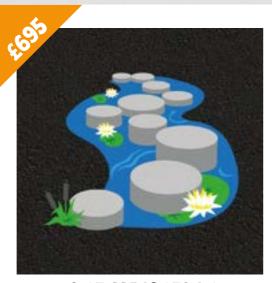

-0

30 RINGSTEPS

**3D CLOCK TARGET** 3M X 3M

3D STEPPING STONES 2.5M X 2M

3D 1-20 SHAPES 0.4M EACH

3D SNAKES & LADDERS 5M X 4M

3D CANYON 5M X 2.5M

**3D PHONICS** 0.4M EACH