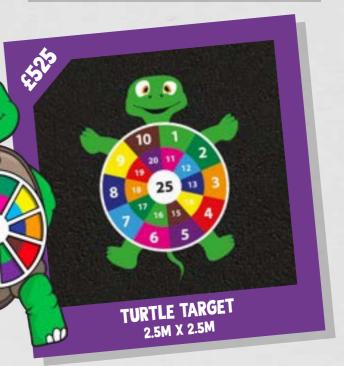

SHAPE ASSORTMENT OUTLINE SET 0.5M EACH

**NETEN** 

Targets encourage children to DEVELOP THEIR COORDINATION AND MATHEMATICAL SKILLS. From throwing and accuracy to working out their scores, our target games are a multi functional addition to your playground.

TURTLE TARGET

20

Available in single numbers, multiples of 10 or times tables, we can create a target that is relevant for your playspace and key stage, **GIVING CHILDREN AN ACTIVITY** that allows for many different ways to play.