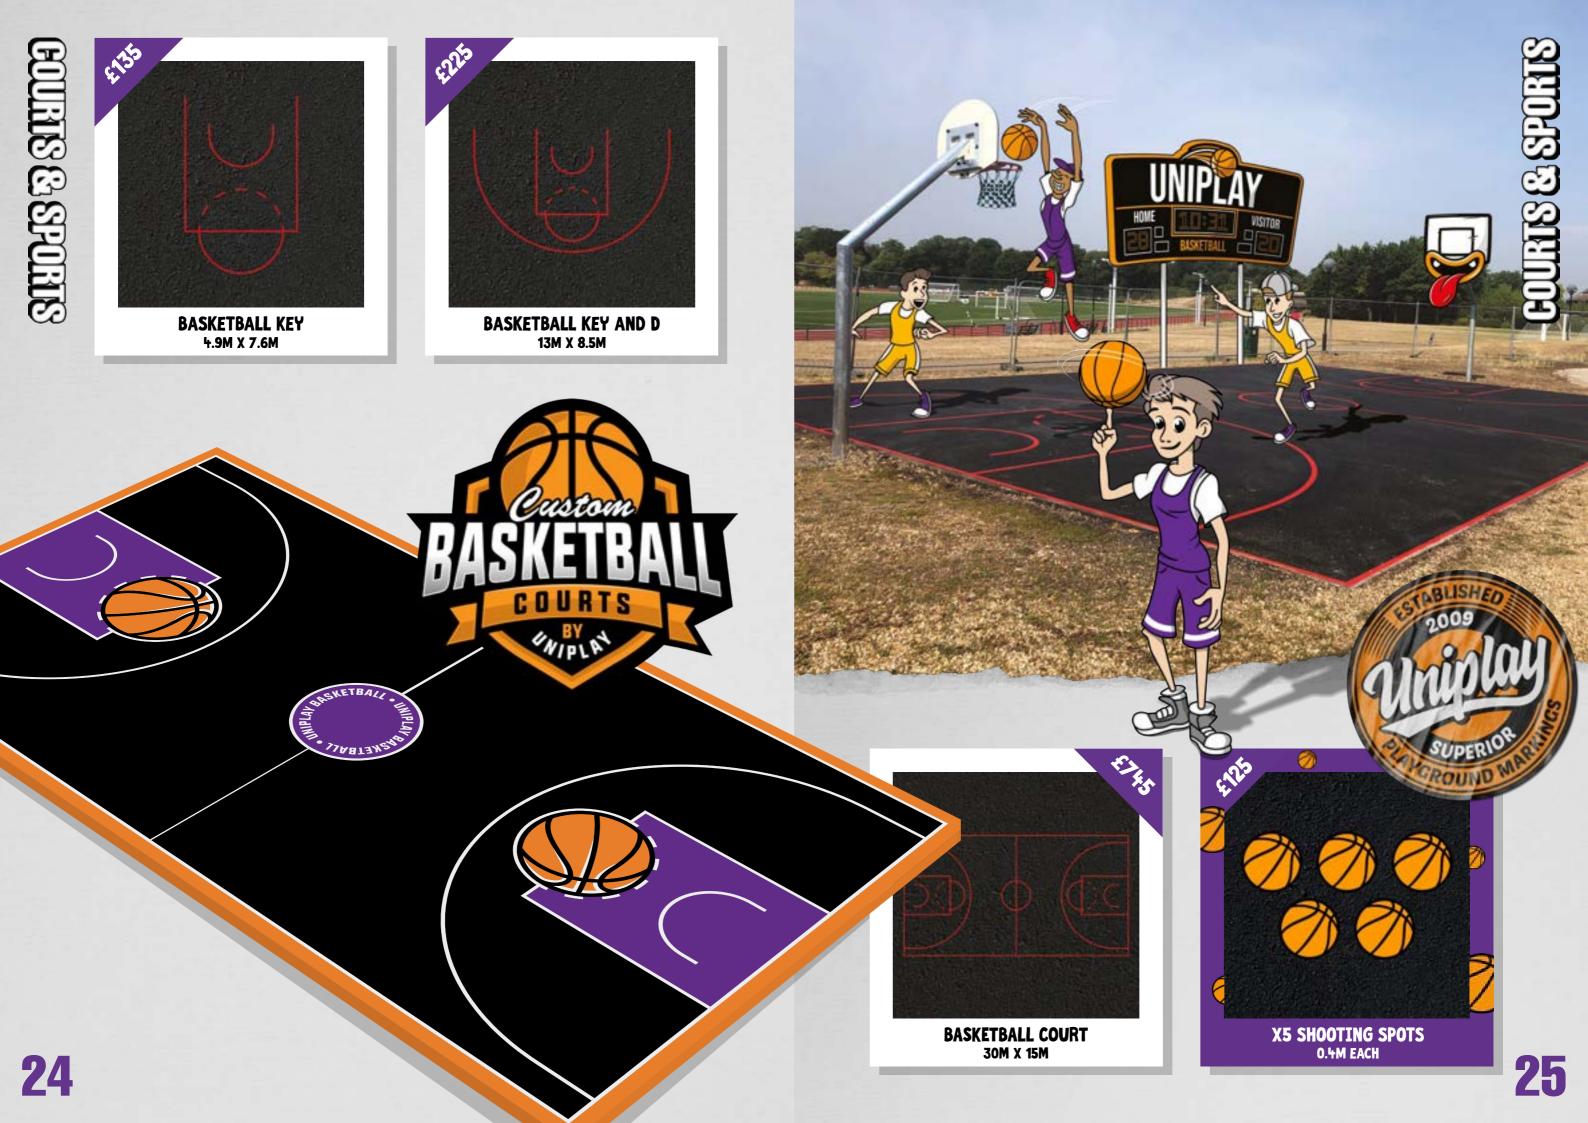

## NETBALL & TENNIS COURT COURTS RSPI

LONG JUMP PREMIUM LONG JUMP

Sports Courts within your outdoor provision are a great way to engage children in regular PHYSICAL ACTIVITY and offer a broad range of competitive sports from your outdoor space. Coloured preformed thermoplastic lines are DURABLE AND ANTI-SLIP giving you many years more play value compared to painted lines.

From typical school sports such as football and netball, to sports increasing in popularity such Pickleball and Baseball, we can create stand alone courts or multi-use games areas for use in INTER-HOUSE COMPETITIONS or practise for local school tournaments.

IS & SI

TENNIS COURT 24M X 11M

CRICKET PITCH 10.5M X 2M

ROUNDERS COURT 18.5M X 17.5M

**COURTS & SPORTS** 

Diamond Park is a major new public open space for the city of Dublin and Uniplay are proud to work in conjunction with All Play to assist with the transformation of the area.