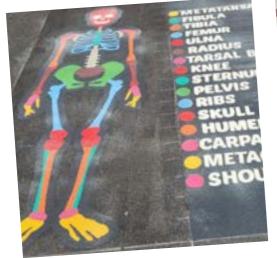

## EDUCATION

Our Educational selection of graphics are designed to really bring your classroom outside and **SUPPORT CHILDREN'S LEARNING**. Promoting curiosity and a fascination with our world, our educational range includes historical periods, planets of the solar system, days of the week, modern foreign languages and maps of the world to name but a few.

Educational playground markings help to promote recall and **REPLICATE KEY EDUCATIONAL FACTS** outdoors to establish a cross curricular learning environment.

Uniplay's intricate educational markings can be used by staff to **EXPAND ON LESSON TOPICS**, reinforce learning goals and encourage children to apply what they have learnt while accessing their outdoor provision.