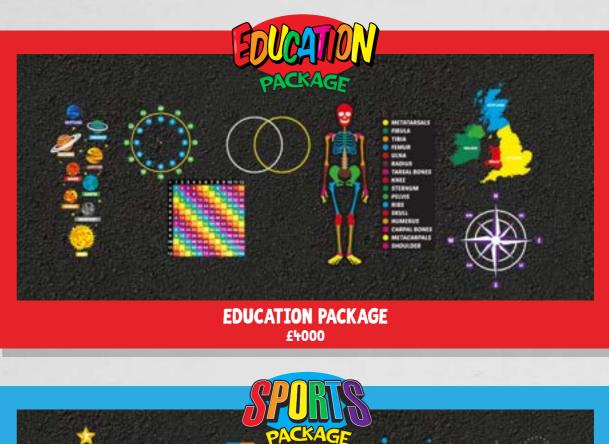

## EDUCATION

Our Educational selection of graphics are designed to really bring your classroom outside and **SUPPORT CHILDREN'S LEARNING**. Promoting curiosity and a fascination with our world, our educational range includes historical periods, planets of the solar system, days of the week, modern foreign languages and maps of the world to name but a few.

Educational playground markings help to promote recall and **REPLICATE KEY EDUCATIONAL FACTS** outdoors to establish a cross curricular learning environment.

Uniplay's intricate educational markings can be used by staff to **EXPAND ON LESSON TOPICS**, reinforce learning goals and encourage children to apply what they have learnt while accessing their outdoor provision.