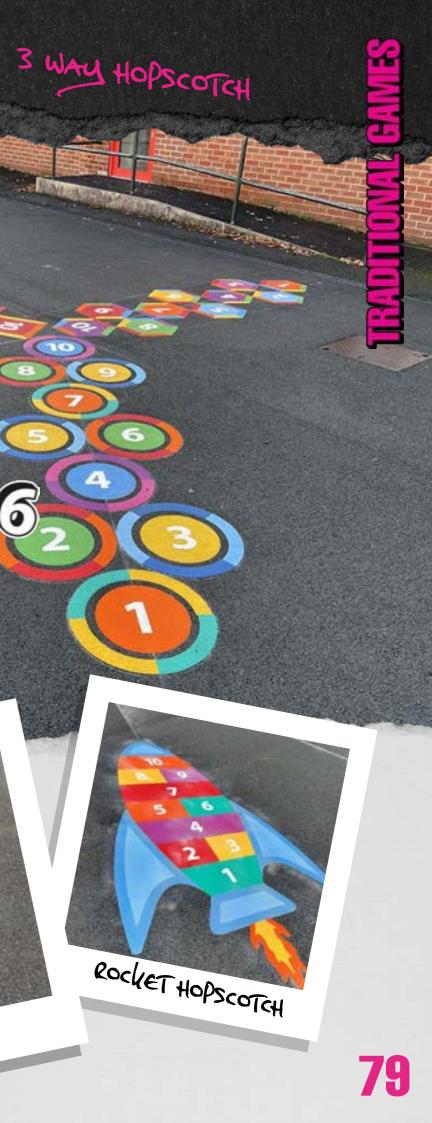

## TRADITIONAL GAMES

1

-

5

BEE HOPSCOTCH

Traditional playground games including the likes of hopscotch, twister, what time is it mr wolf and noughts and crosses are **TIMELESS ACTIVITIES THAT EVERY CHILD WILL PLAY.** Enhancing these games with long lasting, bright coloured preformed thermoplastic markings ensures they can be played over and over again.

Our collection of innovative games based on traditional concepts are a **KEY FEATURE TO EVERY OUTDOOR PROVISION** and can be played alone or in teams.

HOPSCOTCH

ADITIONAL GAMES

....

81

SPACE SHUTTLE HOPSCOTCH 3.5M X 2M

3 WAY HOPSCOTCH 5M X 4.5M

6

4

E.F.

....

Our trails develop a range of fitness skills whilst including fun graphics to **STIMULATE CHILDREN'S IMAGINATION.** From bright colourful themed activity trails for young children, to race trails where older children can compete against their peers, or beat their last time. Our trails can be incorporated into mile a day circuits to ENCOURAGE PARTICIPATION AMONGST ALL CHILDREN.