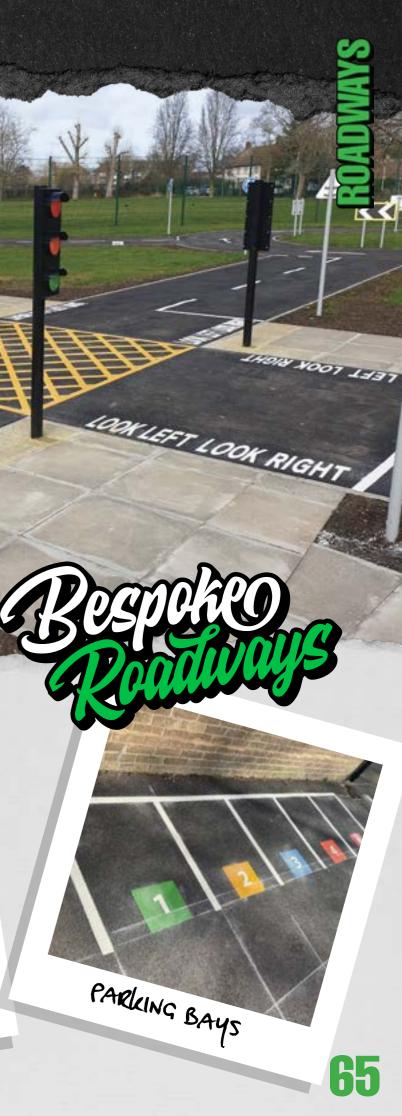

SALE

CREY ENDURANCE ROADWAY

Roadway playground markings can **FIT ALL SHAPES AND SIZES** of playgrounds and are a great way to teach and encourage road safety. Our roadway playground markings can **INCLUDE REAL LIFE ELEMENTS** such as zebra crossings, junction markers and road signage while also adding elements such as landmarks.

Our roadways can be used for trikes and bikes, increasing **GROSS MOTOR OPPORTUNITIES** and allowing for bikeability training.

AIRPORT 2.5M X 1.5M

HOUSE 1m x 1m

3.3M X 0.35M

FIRE STATION 1M X 1M

3.3M X 0.35M