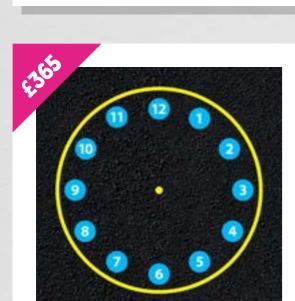

COMPASS CLOCK MAP 3M X 3M

COMPASS 16 POINT 3M X 3M

COMPASS EARTH 3M X 3M

12 HOUR CLOCK 3.5M X 3.5M

38

24 HOUR CLOCK 3.5M X 3.5M

TEACHING CLOCK 3.5M X 3.5M

HISTORY TIMELINE 6M X 1.2M