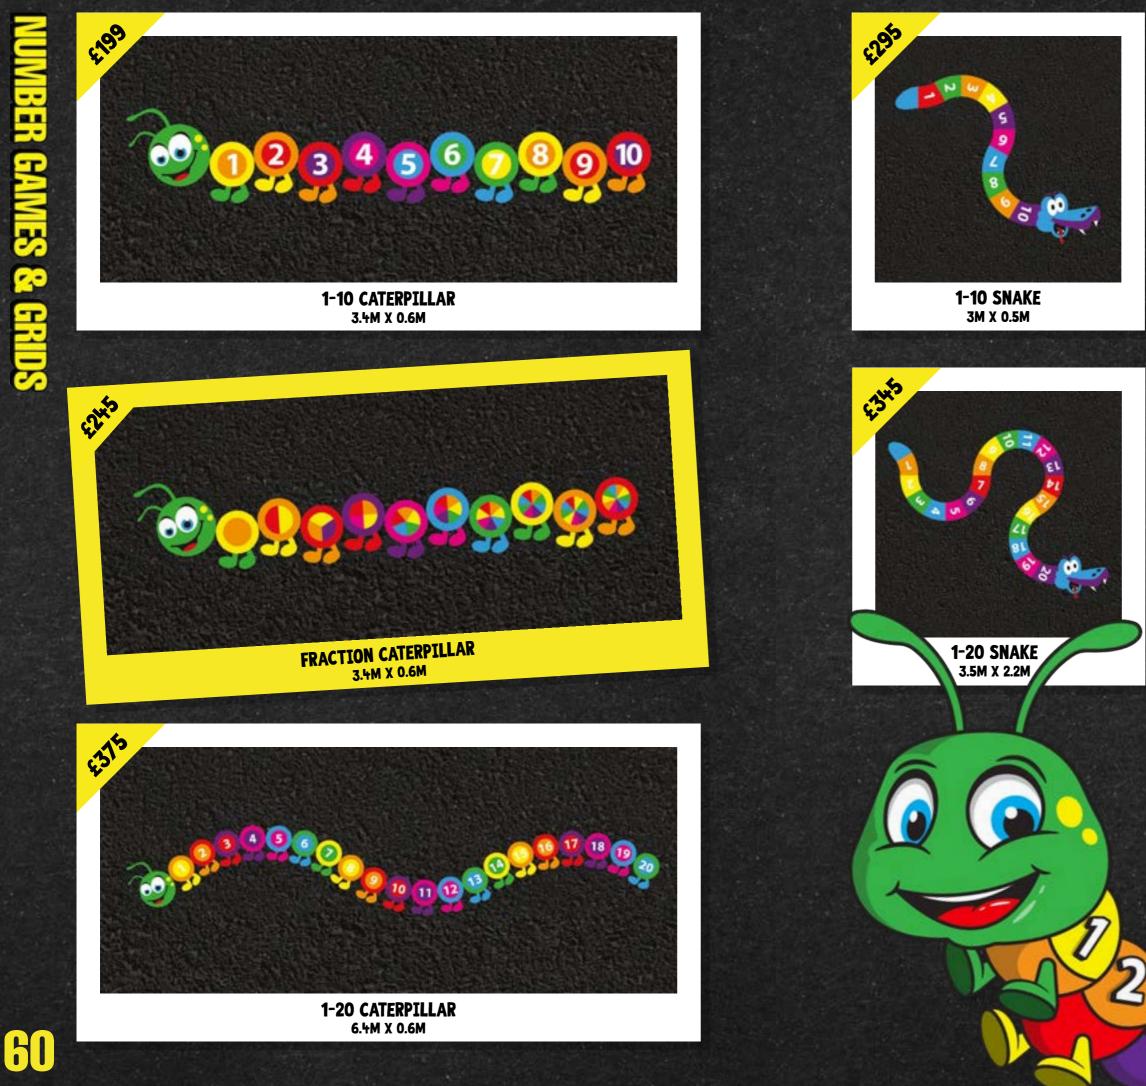

GIANT CATERPILLAR 9M X 0.7M

8.3M X 0.6M

67

## 1-20 deagon 1-20 SNALLE NUMBER GAMES

From shapes to times tables, our collection of number games and grids SUPPORT YOUR WORK ON NUMERACY outside the classroom. Our games help children to recall and practise their maths skills, solve number puzzles and improve numerical reasoning.

> **MULTIPLICATION GRID 1-10** 3M X 3M

**MULTIPLICATION GRID** 3.9M X 3.9M

58

**MULTIPLICATION GRID 1-12** 3.6M X 3.6M

1-10 DRAGON 3.6M X 2.2M

1-20 DRAGON 5M X 2M

**COUNTING CATERPILLARS** 3.4M X 2M

**BER GAMES & GRIDS** 