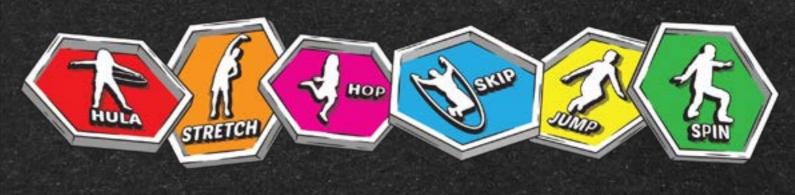

## SPORTS PRENU

Providing high quality PE and sporting opportunities in school can help improve children's health and wellbeing, personal development as well as academic attainment. Playground markings are a sustainable way to encourage positive and enjoyable participation in regular physical activity throughout your outdoor provision, and help to raise the profile of your PE curriculum across school.

Bright, colourful markings to enhance your sports courts, or activities such as long jumps and active trails can increase engagement amongst all children, and encourage the least active to participate, giving equal access to all pupils. Introducing team games and activities to keep children moving helps to embed physical activity into every school day.