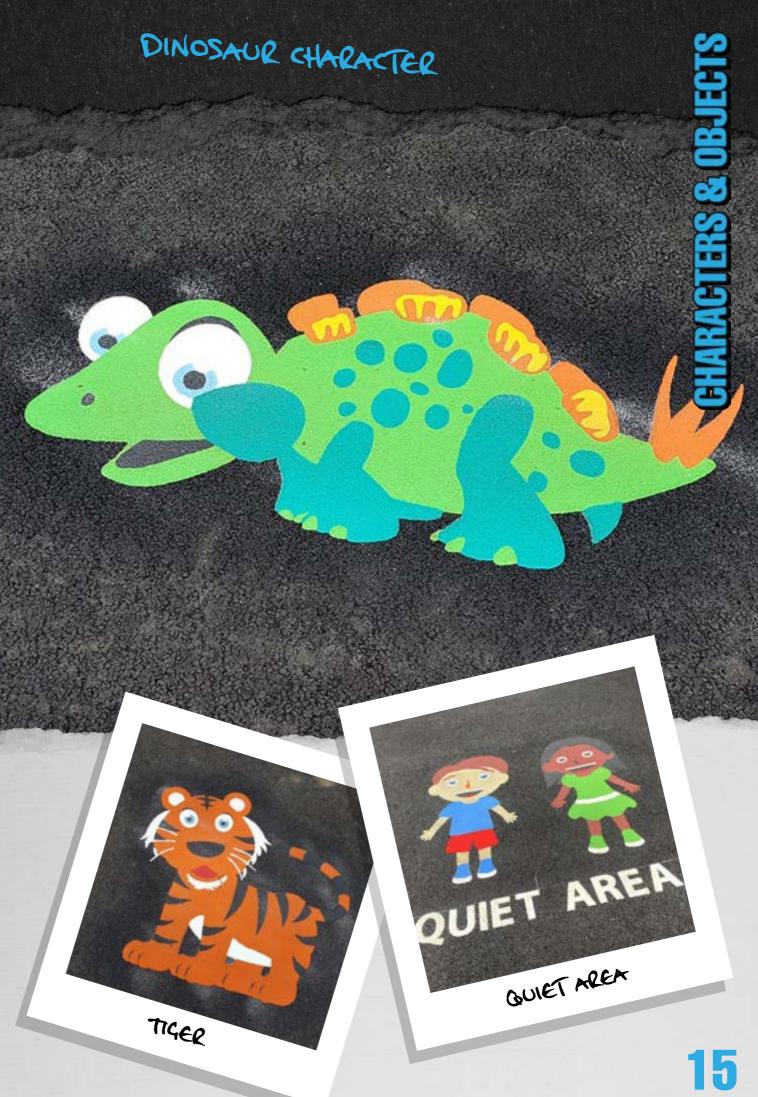

## BUMBLE BEE CHARACTERS **& OBJECTS**

FRIEND

Our extensive range of character designs can be used to create a thematic playground and INSPIRE IMAGINATION.

Create stories and activities from the characters children find around their school outdoor provision, or along the active trail through their village. From animals, to sea creatures and even astronauts and aliens, our collection of creative characters are designed to **PROMOTE STORYTELLING** amongst the most imaginative, curious minds and create a warm and welcoming playground experience.