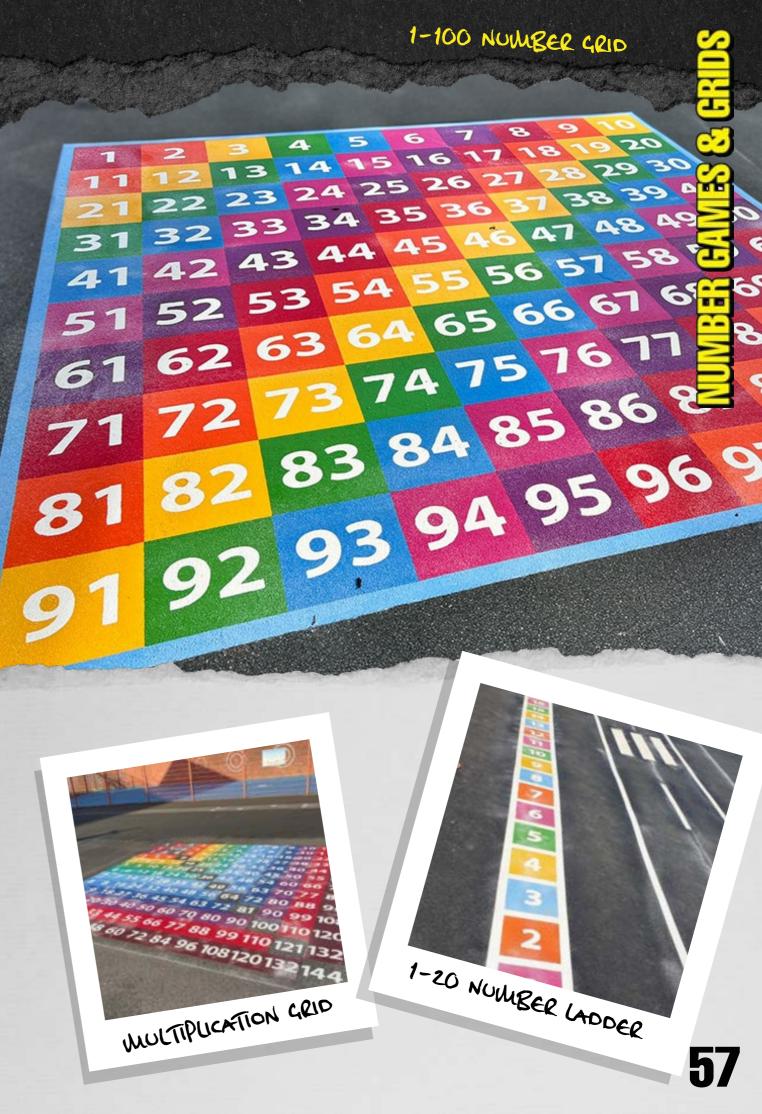

## 1-20 deagon 1-20 SNALLE NUMBER GAMES

From shapes to times tables, our collection of number games and grids SUPPORT YOUR WORK ON NUMERACY outside the classroom. Our games help children to recall and practise their maths skills, solve number puzzles and improve numerical reasoning.

We can theme your maths and number games to SUPPORT YOUR **CURRICULUM** and help to reinforce the learning done in the classroom.

£125

1-100 BLANK GRID 3M X 3M

4625 **CHESS BOARD WITH GRID** 3.9M X 3.9M

9

> **MULTIPLICATION GRID 1-10** 3M X 3M

**MULTIPLICATION GRID** 3.9M X 3.9M

58

**MULTIPLICATION GRID 1-12** 3.6M X 3.6M

1-10 DRAGON 3.6M X 2.2M

1-20 DRAGON 5M X 2M

**COUNTING CATERPILLARS** 3.4M X 2M

**BER GAMES & GRIDS** 