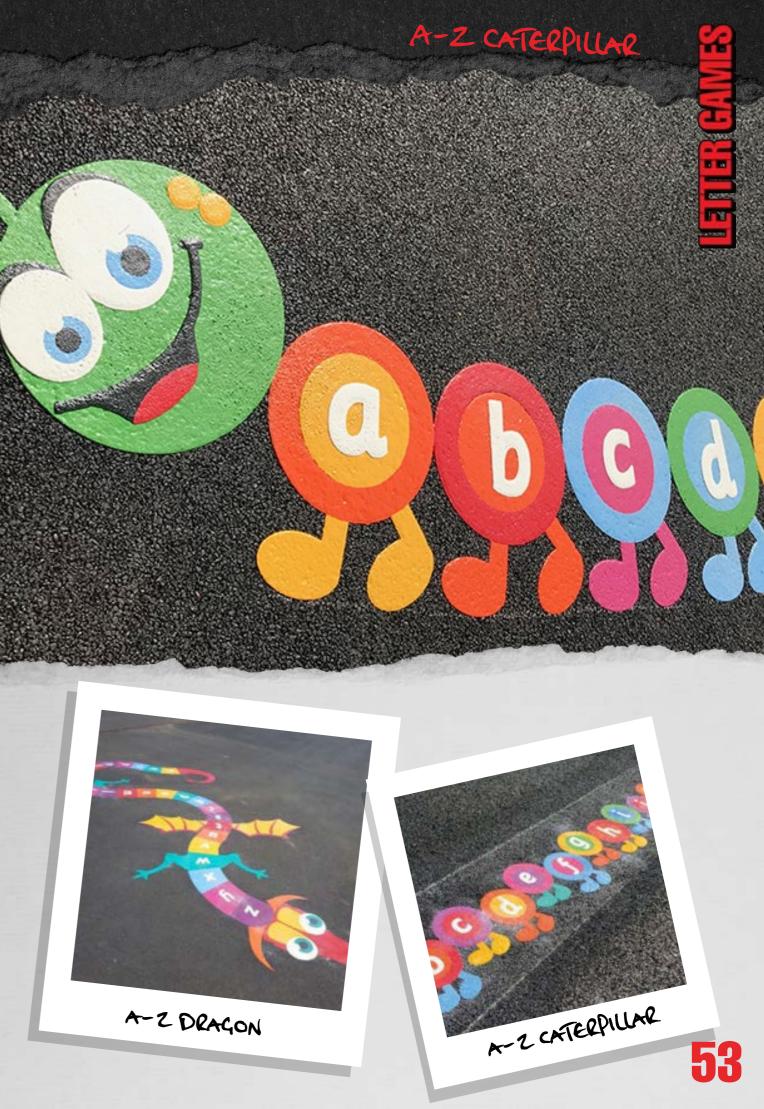

•

A-2 SNAIL

n

ALPHABET SHAPES

Our letter games are a great way to ENCOURAGE LETTER **RECOGNITION** in your outdoor environment. Making use of your outdoor space using colourful, hardwearing letter graphics to make practising letters and phonics sounds fun.

Our collection of letter games include the alphabet in both upper and lower case and all phonics phases, ALLOWING CHILDREN TO **IDENTIFY LETTERS AND SOUNDS** through play.

**ALPHA SHAPES** 0.3M SHAPES

4.5M X 2.2M

GIANT CATERPILLAR 9M X 0.7M

8.3M X 0.6M

67