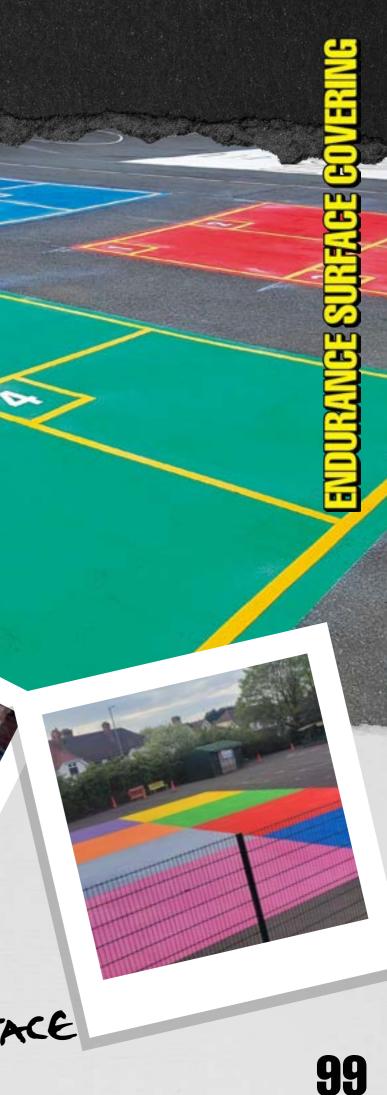

### ENDURANCE Surface covering

Uniplay Endurance is a highway grade, anti-slip surface covering designed for areas of high traffic and footfall. The material is hand applied to create visually interesting designs that are suitable for use in all weather.

Endurance is designed and manufactured to be used with Uniplay preformed thermoplastic.

Decorative high durability and preformed thermoplastic markings applied to a tarmac surface is a fantastic way to rejuvenate outdoor spaces, giving great slip resistance and long lasting results whilst being multi functional and not easy to be vandalised.

> ENDURANCE SURFACE COVERING