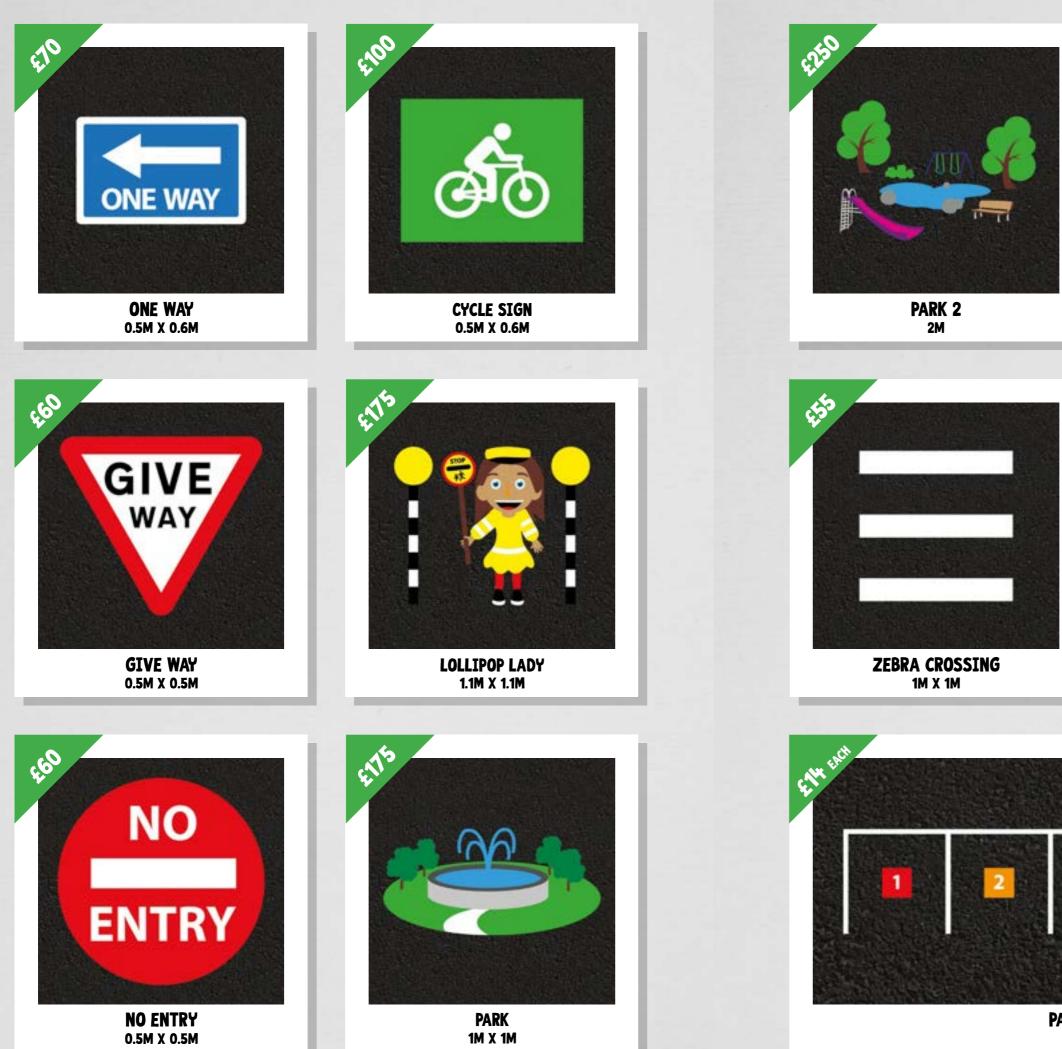

SALE

CREY ENDURANCE ROADWAY

Roadway playground markings can **FIT ALL SHAPES AND SIZES** of playgrounds and are a great way to teach and encourage road safety. Our roadway playground markings can **INCLUDE REAL LIFE ELEMENTS** such as zebra crossings, junction markers and road signage while also adding elements such as landmarks.

Our roadways can be used for trikes and bikes, increasing **GROSS MOTOR OPPORTUNITIES** and allowing for bikeability training.

AIRPORT 2.5M X 1.5M

HOUSE 1m x 1m

3.3M X 0.35M

FIRE STATION 1M X 1M

3.3M X 0.35M

POLICE STATION 1M X 1M

ICE CREAM 1M X 1M

SCHOOL 1M X 1M

## TRAIN STATION 1M X 1M

STOP LOOK LISTEN CHARACTERS 2.1M X 1M

ZEBRA CROSSING INC. SLL 1M X 1.8M

1M X 1M

AMBULANCE 1M X 1M

TRAFFIC ISLAND 1M X 1M

TRAFFIC LIGHTS 0.6M

ROADWORKS 1M X 1M

SCHOOL BUS 1M X 1M

LONDON BUS 1M X 1M

POLICE CAR 1M X 1M

FIRE ENGINE 1M X 1M

DIGGER 1M X 1M