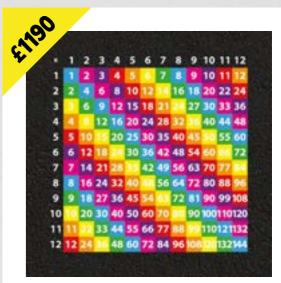

> **MULTIPLICATION GRID 1-10** 3M X 3M

**MULTIPLICATION GRID** 3.9M X 3.9M

58

**MULTIPLICATION GRID 1-12** 3.6M X 3.6M

1-10 DRAGON 3.6M X 2.2M

1-20 DRAGON 5M X 2M

**COUNTING CATERPILLARS** 3.4M X 2M

**BER GAMES & GRIDS** 